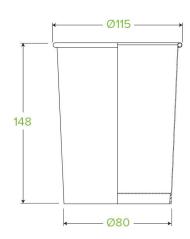

| Carton quantity: 500                                                                                               | Sleeves per carton: 20                             | Units per sleeve: 25                        |
|--------------------------------------------------------------------------------------------------------------------|----------------------------------------------------|---------------------------------------------|
| Carton Size LxWxH (cm): 58x46.5x38.5                                                                               | Carton gross weight (kg): 15.000000                | <b>Carton barcode</b> : 19344062000454      |
| Raw material: Paper                                                                                                | <b>Lining/coating</b> : Bioplastic - Ingeo™<br>PLA | Window material: None                       |
| Printing Type: Offset                                                                                              | Inks: Food Contact Safe Inks                       | Brim fill capacity (ml): 960                |
| Dimensions top LxW (mm): 115                                                                                       | Dimensions base LxW (mm): 79                       | Product Depth: 147                          |
| Product weight (g): 19.51                                                                                          | Thickness: 320gsm                                  | Use: Hot and cold                           |
| Manufactured: Taiwan                                                                                               | Customise: None                                    | MOQ custom: 25000                           |
| Mould fees: No                                                                                                     | Environmental production certified: ISO 14001      | <b>Quality product certified</b> : ISO 9001 |
| Factory food safety certified: BRC                                                                                 | Corporate social accreditation:<br>SMETA           | Home compostable: No                        |
| <b>Industrially compostable</b> : Certified to AS4736 Australian Standards, Certified to EN13432 European Standard | Recyclable: No                                     |                                             |