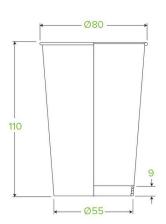

| Carton quantity: 1000                                                                                            | Sleeves per carton: 20                          | Units per sleeve: 50                        |
|------------------------------------------------------------------------------------------------------------------|-------------------------------------------------|---------------------------------------------|
| Carton Size LxWxH (cm): 40.5x32.5x52.5                                                                           | Carton gross weight (kg): 10.200000             | <b>Carton barcode</b> : 19344062022494      |
| Raw material: Paper                                                                                              | <b>Lining/coating</b> : Bioplastic - Ingeo™ PLA | Window material: None                       |
| Printing Type: Offset                                                                                            | Inks: Food Contact Safe Inks                    | Brim fill capacity (ml): 335                |
| Dimensions top LxW (mm): 80                                                                                      | Dimensions base LxW (mm): 56                    | Product Depth: 110                          |
| Product weight (g): 9.2                                                                                          | Thickness: 285gsm + 35gsm PLA                   | Use: Hot and cold                           |
| Manufactured: Taiwan                                                                                             | Customise: None                                 | MOQ custom: 25000                           |
| Mould fees: No                                                                                                   | Environmental production certified: ISO 14001   | <b>Quality product certified</b> : ISO 9001 |
| Factory food safety certified: BRC                                                                               | Corporate social accreditation:<br>SMETA        | Home compostable: No                        |
| Industrially compostable: Certified to<br>AS4736 Australian Standards, Certified to<br>EN13432 European Standard | Recyclable: No                                  |                                             |