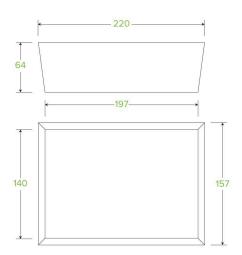

| Carton quantity: 200                                                                                               | Sleeves per carton: 4                                | Units per sleeve: 50                      |
|--------------------------------------------------------------------------------------------------------------------|------------------------------------------------------|-------------------------------------------|
| Carton Size LxWxH (cm): 58x37x49                                                                                   | Carton gross weight (kg): 9.800000                   | <b>Carton barcode</b> : 19344062028137    |
| <b>Raw material</b> : Paper - FSC™ Mix certified paper                                                             | <b>Lining/coating</b> : Bioplastic - Ingeo™ PLA      | <b>Window material</b> : Bioplastic - PLA |
| Printing Type: Offset                                                                                              | Inks: Food Contact Safe Inks - Soy or<br>Water Based | Brim fill capacity (ml): 1965             |
| Dimensions top LxW (mm): 224x164                                                                                   | Dimensions base LxW (mm): 197x140                    | Product Depth: 64                         |
| Product weight (g): 36                                                                                             | Thickness: 330gsm                                    | Use: Hot and cold                         |
| Manufactured: China                                                                                                | Customise: Print                                     | MOQ custom: 30000                         |
| Mould fees: No                                                                                                     | Environmental production certified: ISO 14001        | Quality product certified: NA             |
| <b>Factory food safety certified</b> : BRC, ISO 22000                                                              | Corporate social accreditation: NONE AVAILABLE       | Home compostable: No                      |
| <b>Industrially compostable</b> : Certified to AS4736 Australian Standards, Certified to EN13432 European Standard | Recyclable: No                                       |                                           |