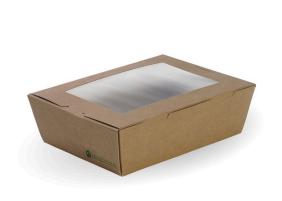

## Large BioBoard Lunch Box With Window BB-WLBL-3

BioBoard Lunch Boxes are made from sustainably sourced FSC™ Mix certified paperboard with a waterproof Ingeo™ bioplastic lining and window. This large lunch box is printed kraft-look. Certified industrially compostable to AS4736.