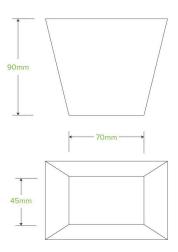

## **Chip BioBoard Box BB-CHIP BOX**

BioPak paperboard chip boxes are made from recycled paper with no lining. These hot chip boxes are home compostable.

| Sleeves per carton: 10                   | <b>Units per sleeve</b> : 50                                                                                                                                                                                        |
|------------------------------------------|---------------------------------------------------------------------------------------------------------------------------------------------------------------------------------------------------------------------|
| Carton gross weight (kg): 8.400000       | <b>Carton barcode</b> : 19344062023866                                                                                                                                                                              |
| Lining/coating: None                     | Window material: None                                                                                                                                                                                               |
| Inks: None                               | Brim fill capacity (ml): 455                                                                                                                                                                                        |
| Dimensions base LxW (mm): 70x45          | Product Depth: 90                                                                                                                                                                                                   |
| Thickness: 350gsm                        | Use: Hot & Wet Products                                                                                                                                                                                             |
| Customise: Print                         | MOQ custom: 50000                                                                                                                                                                                                   |
| Environmental production certified: None | Quality product certified: ISO 9001                                                                                                                                                                                 |
| Corporate social accreditation:<br>BSCI  | Home compostable: Suitable for composting                                                                                                                                                                           |
| Recyclable: No                           |                                                                                                                                                                                                                     |
|                                          | Carton gross weight (kg): 8.400000 Lining/coating: None Inks: None Dimensions base LxW (mm): 70x45 Thickness: 350gsm Customise: Print Environmental production certified: None Corporate social accreditation: BSCI |