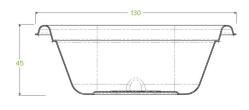

| Carton quantity: 600                   | Sleeves per carton: 12                                                   | Units per sleeve: 50                       |
|----------------------------------------|--------------------------------------------------------------------------|--------------------------------------------|
| Carton Size LxWxH (cm): 55x21x41.5     | Carton gross weight (kg): 11.000000                                      | <b>Carton barcode</b> : 19344062009150     |
| Raw material: Plant Fibre With PFAS    | Lining/coating: None                                                     | Window material: None                      |
| Printing Type: None                    | Inks: None                                                               | Brim fill capacity (ml): 383               |
| Dimensions top LxW (mm): 128           | Dimensions base LxW (mm): 80                                             | Product Depth: 65                          |
| Product weight (g): 9                  | Thickness: 0.6mm                                                         | Use: Hot, Cold, Wet & Dry Products         |
| Manufactured: China                    | <b>Customise</b> : Yes - Please Contact Our<br>Team For More Information | MOQ custom: MOQ apply see custom packaging |
| Mould fees: Yes - see custom packaging | Environmental production certified: ISO 14001                            | Quality product certified: ISO 9001        |
| Factory food safety certified: BRC     | Corporate social accreditation: BSCI                                     | Home compostable: No                       |
| Industrially compostable: No           | Recyclable: No                                                           |                                            |