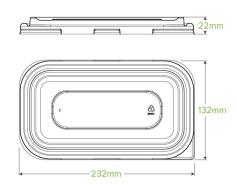

| Carton quantity: 500                                              | Sleeves per carton: 10                      | Units per sleeve: 50                      |
|-------------------------------------------------------------------|---------------------------------------------|-------------------------------------------|
| Carton Size LxWxH (cm): 67x35.5x48                                | Carton gross weight (kg):<br>9.500000       | <b>Carton barcode</b> : 19344062004803    |
| Raw material: Plastic - Recycled PET (Polyethylene Terephthalate) | Lining/coating: None                        | Window material: None                     |
| Printing Type: None                                               | Inks: None                                  | Dimensions top LxW (mm): 231.6x131.8      |
| Dimensions base LxW (mm): 231.6x131.8                             | Product Depth: 22.4                         | Product weight (g): 15.4                  |
| Thickness: 0.375                                                  | <b>Use</b> : Cold use only                  | Manufactured: China                       |
| Customise: Emboss                                                 | <b>MOQ custom</b> : 100000                  | Mould fees: Yes - see custom packaging    |
| <b>Environmental production certified</b> : ISO 14001             | <b>Quality product certified</b> : ISO 9001 | Factory food safety certified: FSSC 22000 |
| Corporate social accreditation: BSCI, SMETA                       | Home compostable: No                        | Industrially compostable: No              |
| Recyclable: Yes                                                   |                                             |                                           |