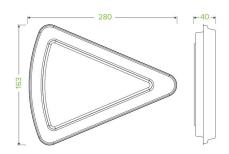

| Carton quantity: 250                                                     | Sleeves per carton: 2                       | Units per sleeve: 125                  |
|--------------------------------------------------------------------------|---------------------------------------------|----------------------------------------|
| Carton Size LxWxH (cm): 60x40x32                                         | Carton gross weight (kg):<br>10.500000      | <b>Carton barcode</b> : 19344062014543 |
| Raw material: Plant Fibre With PFAS                                      | Lining/coating: None                        | Window material: None                  |
| Printing Type: None                                                      | Inks: None                                  | Dimensions top LxW (mm): 275           |
| Dimensions base LxW (mm): 260                                            | Product Depth: 25                           | Product weight (g): 36                 |
| Thickness: 0.6mm                                                         | <b>Use</b> : Hot, Cold, Wet & Dry Products  | Manufactured: China                    |
| <b>Customise</b> : Yes - Please Contact Our<br>Team For More Information | MOQ custom: MOQ apply see custom packaging  | Mould fees: Yes - see custom packaging |
| Environmental production certified: ISO 14001                            | <b>Quality product certified</b> : ISO 9001 | Factory food safety certified: BRC     |
| Corporate social accreditation: BSCI                                     | Home compostable: No                        | Industrially compostable: No           |
| Recyclable: No                                                           |                                             |                                        |