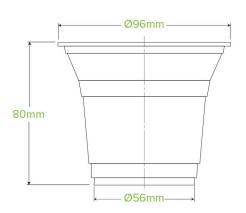

## 300ml Clear BioCup R-300Y

300ml BioCups look and perform like conventional plastic cups but are made from bioplastic. Certified industrially compostable. Cold use only.

| Carton quantity: 1000                             | Sleeves per carton: 20                      | Units per sleeve: 50                                                                                             |
|---------------------------------------------------|---------------------------------------------|------------------------------------------------------------------------------------------------------------------|
| <b>Carton Size LxWxH (cm)</b> : 49.5x39.9x36.5    | Carton gross weight (kg):<br>9.500000       | <b>Carton barcode</b> : 19344062000645                                                                           |
| Raw material: Bioplastic - PLA                    | Lining/coating: None                        | Window material: None                                                                                            |
| Printing Type: Offset                             | Inks: Food Contact Safe Inks                | Brim fill capacity (ml): 300                                                                                     |
| Dimensions top LxW (mm): 96x96                    | Dimensions base LxW (mm): 56x56             | Product Depth: 80                                                                                                |
| Product weight (g): 9.051                         | <b>Use</b> : Cold use only                  | Manufactured: Taiwan                                                                                             |
| Customise: Print                                  | MOQ custom: 50000                           | Mould fees: Yes - see custom packaging                                                                           |
| Environmental production certified: ISO 14001     | <b>Quality product certified</b> : ISO 9001 | Factory food safety certified: FSSC 22000                                                                        |
| Corporate social accreditation:<br>NONE AVAILABLE | Home compostable: No                        | Industrially compostable: Certified to<br>AS4736 Australian Standards, Certified to<br>EN13432 European Standard |
| Recyclable: No                                    |                                             |                                                                                                                  |
|                                                   |                                             |                                                                                                                  |