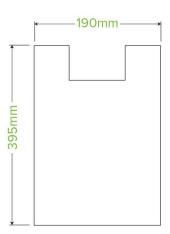

| Sleeves per carton: 20                               | Units per sleeve: 100                                                                                                                                                                                                                                                   |
|------------------------------------------------------|-------------------------------------------------------------------------------------------------------------------------------------------------------------------------------------------------------------------------------------------------------------------------|
| Carton gross weight (kg): 9.500000                   | <b>Carton barcode</b> : 19344062000959                                                                                                                                                                                                                                  |
| Lining/coating: None                                 | Window material: None                                                                                                                                                                                                                                                   |
| Inks: Food Contact Safe Inks - Soy or<br>Water Based | Brim fill capacity (ml): 8000                                                                                                                                                                                                                                           |
| Dimensions base LxW (mm):<br>395x190                 | Product Depth: 395                                                                                                                                                                                                                                                      |
| Thickness: 0.018                                     | Use: Cold & Dry Products                                                                                                                                                                                                                                                |
| Customise: Print                                     | MOQ custom: 1 tonne                                                                                                                                                                                                                                                     |
| Environmental production certified: ISO 14001        | Quality product certified: ISO 9001                                                                                                                                                                                                                                     |
| Corporate social accreditation:<br>BSCI              | <b>Home compostable</b> : Certified to AS5810 Australian standards                                                                                                                                                                                                      |
| Recyclable: No                                       |                                                                                                                                                                                                                                                                         |
|                                                      | Carton gross weight (kg): 9.500000  Lining/coating: None  Inks: Food Contact Safe Inks - Soy or Water Based  Dimensions base LxW (mm): 395x190  Thickness: 0.018  Customise: Print  Environmental production certified: ISO 14001  Corporate social accreditation: BSCI |