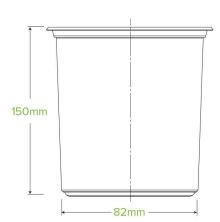

| Carton quantity: 500                              | Sleeves per carton: 20                      | Units per sleeve: 25                                                                                             |
|---------------------------------------------------|---------------------------------------------|------------------------------------------------------------------------------------------------------------------|
| Carton Size LxWxH (cm): 62x51x35                  | Carton gross weight (kg):<br>11.200000      | <b>Carton barcode</b> : 19344062013461                                                                           |
| <b>Raw material</b> : Bioplastic - Ingeo™ PLA     | Lining/coating: None                        | Window material: None                                                                                            |
| Printing Type: Offset                             | Inks: Food Contact Safe Inks                | Brim fill capacity (ml): 1002                                                                                    |
| Dimensions top LxW (mm): 121x121                  | Dimensions base LxW (mm):<br>82x82          | Product Depth: 150                                                                                               |
| Product weight (g): 21.35                         | Use: Cold use only                          | Manufactured: Taiwan                                                                                             |
| Customise: Print                                  | MOQ custom: 50000                           | Mould fees: Yes - see custom packaging                                                                           |
| Environmental production certified: ISO 14001     | <b>Quality product certified</b> : ISO 9001 | Factory food safety certified: FSSC 22000                                                                        |
| Corporate social accreditation:<br>NONE AVAILABLE | Home compostable: No                        | Industrially compostable: Certified to<br>AS4736 Australian Standards, Certified to<br>EN13432 European Standard |
| Recyclable: No                                    |                                             | '                                                                                                                |