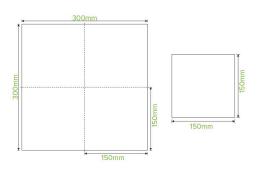

| Carton quantity: 2000                          | Sleeves per carton: 20                            | Units per sleeve: 100                         |
|------------------------------------------------|---------------------------------------------------|-----------------------------------------------|
| Carton Size LxWxH (cm): 32x32x36               | Carton gross weight (kg): 5.700000                | <b>Carton barcode</b> : 19344062020131        |
| Raw material: Paper - FSC™ Mix certified paper | Lining/coating: None                              | Window material: None                         |
| Printing Type: None                            | Inks: None                                        | Dimensions top LxW (mm): 300x300              |
| Dimensions base LxW (mm): 300x300              | Product weight (g): 2.88                          | Thickness: 16gsm                              |
| Use: N/A                                       | Manufactured: China                               | Customise: Print                              |
| MOQ custom: MOQ apply see custom packaging     | Mould fees: Yes - see custom packaging            | Environmental production certified: ISO 14001 |
| Quality product certified: ISO 9001            | Factory food safety certified: BRC                | Corporate social accreditation:<br>SMETA      |
| Home compostable: Suitable for composting      | Industrially compostable: Suitable for composting | Recyclable: No                                |