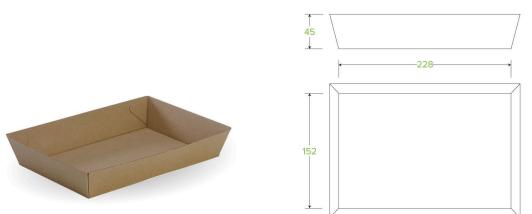

## Bioboard Tray #4 BB-TRAY4

BioBoard food trays are made from recycled paper. These takeaway trays are home compostable.

| Carton quantity: 250                                 | Sleeves per carton: 2                            | Units per sleeve: 125                     |
|------------------------------------------------------|--------------------------------------------------|-------------------------------------------|
| <b>Carton Size LxWxH (cm)</b> : 86.5x40x29.5         | <b>Carton gross weight (kg)</b> : 8.900000       | Carton barcode: 19344062023941            |
| <b>Raw material</b> : Paper - Recycled Paper<br>Pulp | Lining/coating: None                             | Window material: None                     |
| Printing Type: None                                  | Inks: None                                       | Brim fill capacity (ml): 1751             |
| Dimensions top LxW (mm): 250x175                     | Dimensions base LxW (mm):<br>228x152             | Product Depth: 45                         |
| Product weight (g): 26.62                            | Thickness: 340gsm                                | <b>Use</b> : Hot and cold                 |
| Manufactured: China                                  | Customise: Print                                 | <b>MOQ custom</b> : 30000                 |
| Mould fees: No                                       | Environmental production<br>certified: ISO 14001 | Quality product certified: ISO 9001       |
| Factory food safety certified: BRC                   | <b>Corporate social accreditation</b> :<br>BSCI  | Home compostable: Suitable for composting |
| Industrially compostable: Suitable for composting    | Recyclable: No                                   |                                           |