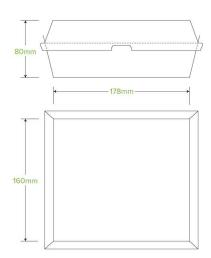

| Carton quantity: 150                              | Sleeves per carton: 3                         | Units per sleeve: 50                      |
|---------------------------------------------------|-----------------------------------------------|-------------------------------------------|
| Carton Size LxWxH (cm): 69x40.5x40.5              | Carton gross weight (kg): 8.700000            | <b>Carton barcode</b> : 19344062023873    |
| Raw material: Paper - Recycled Paper<br>Pulp      | Lining/coating: None                          | Window material: None                     |
| Printing Type: None                               | Inks: None                                    | Brim fill capacity (ml): 1393             |
| Dimensions top LxW (mm): 178x160                  | Dimensions base LxW (mm): 178x160             | Product Depth: 70                         |
| Product weight (g): 44.93                         | Thickness: 340gsm                             | Use: Hot and cold                         |
| Manufactured: China                               | Customise: Print                              | MOQ custom: 30000                         |
| Mould fees: No                                    | Environmental production certified: ISO 14001 | Quality product certified: ISO 9001       |
| Factory food safety certified: BRC                | Corporate social accreditation:               | Home compostable: Suitable for composting |
| Industrially compostable: Suitable for composting | Recyclable: No                                |                                           |
|                                                   |                                               |                                           |