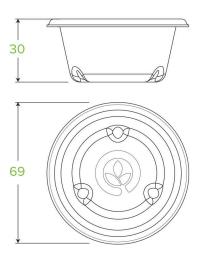

| Carton quantity: 1000                  | Sleeves per carton: 20                                                   | Units per sleeve: 50                       |
|----------------------------------------|--------------------------------------------------------------------------|--------------------------------------------|
| Carton Size LxWxH (cm): 36x27x30       | Carton gross weight (kg): 4.500000                                       | <b>Carton barcode</b> : 19344062025471     |
| Raw material: Plant Fibre With PFAS    | Lining/coating: None                                                     | Window material: None                      |
| Printing Type: None                    | Inks: None                                                               | Brim fill capacity (ml): 60                |
| Dimensions top LxW (mm): 69            | Dimensions base LxW (mm): 50                                             | Product Depth: 30                          |
| Product weight (g): 3.5                | Thickness: 0.6mm                                                         | Use: Hot, Cold, Wet & Dry Products         |
| Manufactured: China                    | <b>Customise</b> : Yes - Please Contact Our<br>Team For More Information | MOQ custom: MOQ apply see custom packaging |
| Mould fees: Yes - see custom packaging | Environmental production certified: ISO 14001                            | Quality product certified: ISO 9001        |
| Factory food safety certified: BRC     | Corporate social accreditation: BSCI                                     | Home compostable: No                       |
| Industrially compostable: No           | Recyclable: No                                                           |                                            |