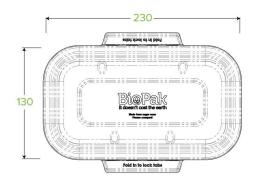

| Carton quantity: 500                                             | Sleeves per carton: 4                      | Units per sleeve: 125                  |
|------------------------------------------------------------------|--------------------------------------------|----------------------------------------|
| Carton Size LxWxH (cm): 45x35x49.5                               | Carton gross weight (kg):<br>10.500000     | <b>Carton barcode</b> : 19344062002120 |
| Raw material: Plant Fibre With PFAS                              | Lining/coating: None                       | Window material: None                  |
| Printing Type: None                                              | Inks: None                                 | Dimensions top LxW (mm): 235           |
| Dimensions base LxW (mm): 178                                    | Product Depth: 15                          | Product weight (g): 19                 |
| Thickness: 0.6mm                                                 | <b>Use</b> : Hot, Cold, Wet & Dry Products | Manufactured: China                    |
| Customise: Yes - Please Contact Our<br>Team For More Information | MOQ custom: MOQ apply see custom packaging | Mould fees: Yes - see custom packaging |
| Environmental production certified: ISO 14001                    | Quality product certified: ISO 9001        | Factory food safety certified: BRC     |
| Corporate social accreditation: BSCI                             | Home compostable: No                       | Industrially compostable: No           |
| Recyclable: No                                                   |                                            |                                        |