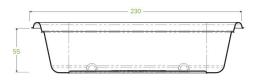

| Carton quantity: 500                   | Sleeves per carton: 10                                                   | Units per sleeve: 50                       |
|----------------------------------------|--------------------------------------------------------------------------|--------------------------------------------|
| Carton Size LxWxH (cm): 66x27.5x48     | Carton gross weight (kg): 13.500000                                      | <b>Carton barcode</b> : 19344062002083     |
| Raw material: Plant Fibre With PFAS    | Lining/coating: None                                                     | Window material: None                      |
| Printing Type: None                    | Inks: None                                                               | Brim fill capacity (ml): 1010              |
| Dimensions top LxW (mm): 226           | Dimensions base LxW (mm): 130                                            | Product Depth: 55                          |
| Product weight (g): 15                 | Thickness: 0.6mm                                                         | <b>Use</b> : Hot, Cold, Wet & Dry Products |
| Manufactured: China                    | <b>Customise</b> : Yes - Please Contact Our<br>Team For More Information | MOQ custom: MOQ apply see custom packaging |
| Mould fees: Yes - see custom packaging | Environmental production certified: ISO 14001                            | Quality product certified: ISO 9001        |
| Factory food safety certified: BRC     | Corporate social accreditation: BSCI                                     | Home compostable: No                       |
| Industrially compostable: No           | Recyclable: No                                                           |                                            |