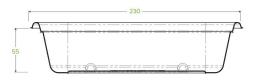

| Carton quantity: 500                   | Sleeves per carton: 10                                                   | Units per sleeve: 50                       |
|----------------------------------------|--------------------------------------------------------------------------|--------------------------------------------|
| Carton Size LxWxH (cm): 66x27.5x48     | Carton gross weight (kg): 13.500000                                      | <b>Carton barcode</b> : 19344062002076     |
| Raw material: Plant Fibre With PFAS    | Lining/coating: None                                                     | Window material: None                      |
| Printing Type: None                    | Inks: None                                                               | Brim fill capacity (ml): 1010              |
| Dimensions top LxW (mm): 226           | Dimensions base LxW (mm): 130                                            | Product Depth: 55                          |
| Product weight (g): 22                 | Thickness: 0.6mm                                                         | Use: Hot, Cold, Wet & Dry Products         |
| Manufactured: China                    | <b>Customise</b> : Yes - Please Contact Our<br>Team For More Information | MOQ custom: MOQ apply see custom packaging |
| Mould fees: Yes - see custom packaging | Environmental production certified: ISO 14001                            | Quality product certified: ISO 9001        |
| Factory food safety certified: BRC     | Corporate social accreditation: BSCI                                     | Home compostable: No                       |
| Industrially compostable: No           | Recyclable: No                                                           |                                            |