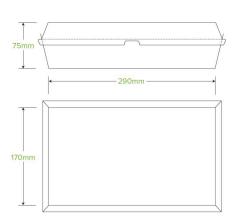

| Carton quantity: 100                              | Sleeves per carton: 2                         | Units per sleeve: 50                      |
|---------------------------------------------------|-----------------------------------------------|-------------------------------------------|
| Carton Size LxWxH (cm): 43.5x33.5x68              | Carton gross weight (kg): 9.100000            | <b>Carton barcode</b> : 19344062023880    |
| Raw material: Paper - Recycled Paper<br>Pulp      | Lining/coating: None                          | Window material: None                     |
| Printing Type: None                               | Inks: None                                    | Brim fill capacity (ml): 2644             |
| Dimensions top LxW (mm): 290x170                  | Dimensions base LxW (mm): 290x170             | Product Depth: 75                         |
| Product weight (g): 72.07                         | Thickness: 340gsm                             | <b>Use</b> : Hot and cold                 |
| Manufactured: China                               | Customise: Print                              | MOQ custom: 30000                         |
| Mould fees: No                                    | Environmental production certified: ISO 14001 | Quality product certified: ISO 9001       |
| Factory food safety certified: BRC                | Corporate social accreditation:               | Home compostable: Suitable for composting |
| Industrially compostable: Suitable for composting | Recyclable: No                                |                                           |