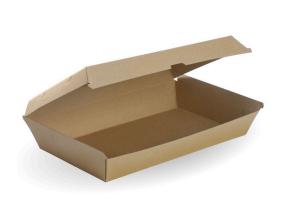

## Family BioBoard Box BB-FAMILY BOX

BioPak paperboard family boxes are made from recycled paper and unlined. These paper clamshell containers are home compostable. Eco-friendly and perfect for takeaways.