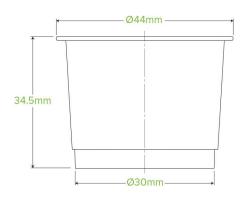

| Carton quantity: 3000                          | Sleeves per carton: 30                      | Units per sleeve: 100                                                                                              |
|------------------------------------------------|---------------------------------------------|--------------------------------------------------------------------------------------------------------------------|
| <b>Carton Size LxWxH (cm)</b> : 58.5x31.5x22.5 | Carton gross weight (kg):<br>5.500000       | <b>Carton barcode</b> : 19344062000584                                                                             |
| <b>Raw material</b> : Bioplastic - Ingeo™ PLA  | Lining/coating: None                        | Window material: None                                                                                              |
| Printing Type: None                            | Inks: None                                  | Brim fill capacity (ml): 30                                                                                        |
| Dimensions top LxW (mm): 44x44                 | Dimensions base LxW (mm): 30x30             | Product Depth: 34.5                                                                                                |
| Product weight (g): 1.64                       | Use: Cold use only                          | Manufactured: Taiwan                                                                                               |
| Customise: Unavailable                         | MOQ custom: N/A                             | Mould fees: No                                                                                                     |
| Environmental production certified: ISO 14001  | <b>Quality product certified</b> : ISO 9001 | Factory food safety certified: FSSC 22000                                                                          |
| Corporate social accreditation: NONE AVAILABLE | Home compostable: No                        | <b>Industrially compostable</b> : Certified to AS4736 Australian Standards, Certified to EN13432 European Standard |
| Recyclable: No                                 |                                             |                                                                                                                    |