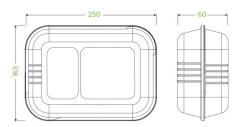

| Carton quantity: 250                              | Sleeves per carton: 2                                                    | Units per sleeve: 125                              |
|---------------------------------------------------|--------------------------------------------------------------------------|----------------------------------------------------|
| Carton Size LxWxH (cm): 56x35x27                  | Carton gross weight (kg): 9.000000                                       | Carton barcode: 19344062000140                     |
| Raw material: Plant Fibre With PFAS               | Lining/coating: None                                                     | Window material: None                              |
| Printing Type: None                               | Inks: None                                                               | Brim fill capacity (ml): 1625                      |
| Dimensions top LxW (mm): 323                      | Dimensions base LxW (mm): 250                                            | Product Depth: 48                                  |
| Product weight (g): 32                            | Thickness: 0.6mm                                                         | <b>Use</b> : Hot, Cold, Wet & Dry Products         |
| Manufactured: China                               | <b>Customise</b> : Yes - Please Contact Our<br>Team For More Information | <b>MOQ custom</b> : MOQ apply see custom packaging |
| <b>Mould fees</b> : Yes - see custom<br>packaging | Environmental production certified:<br>ISO 14001                         | Quality product certified: ISO 9001                |
| Factory food safety certified: BRC                | Corporate social accreditation: BSCI                                     | Home compostable: No                               |
| Industrially compostable: No                      | Recyclable: No                                                           |                                                    |