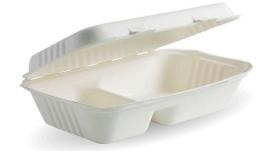

## 23x15x8cm / 9x6x3in 2-Compartment White Plant Fibre Clamshell B-HL-96-2

Our plastic-free clamshells are made from rapidly renewable sugarcane pulp, a by-product of the sugar refining industry. 9x6x3" 2-compartment white bagasse clamshell containers are an eco-friendly alternative to plastic takeaway containers.