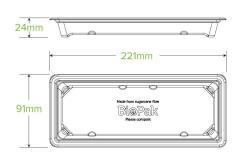

| Sleeves per carton: 6                                                                                               | Units per sleeve: 100                                                                                                                                                                                                                                                                                     |
|---------------------------------------------------------------------------------------------------------------------|-----------------------------------------------------------------------------------------------------------------------------------------------------------------------------------------------------------------------------------------------------------------------------------------------------------|
| Carton gross weight (kg): 7.600000                                                                                  | <b>Raw material</b> : Plant Fibre With No Added PFAS                                                                                                                                                                                                                                                      |
| Window material: TBC                                                                                                | Printing Type: None                                                                                                                                                                                                                                                                                       |
| Dimensions top LxW (mm): 221x90x24                                                                                  | Dimensions base LxW (mm): 221x90x24                                                                                                                                                                                                                                                                       |
| Product weight (g): 0.04176                                                                                         | Thickness: 0.6mm                                                                                                                                                                                                                                                                                          |
| Manufactured: China                                                                                                 | <b>Customise</b> : Yes - Please Contact Ou<br>Team For More Information                                                                                                                                                                                                                                   |
| Mould fees: Yes - see custom packaging                                                                              | Environmental production certified: ISO 14001                                                                                                                                                                                                                                                             |
| Factory food safety certified: BRC                                                                                  | Corporate social accreditation:                                                                                                                                                                                                                                                                           |
| <b>Industrially compostable</b> : Certified to AS4736 Australian Standards, Certified to EN13432 European Standards | Recyclable: No                                                                                                                                                                                                                                                                                            |
|                                                                                                                     | Carton gross weight (kg): 7.600000  Window material: TBC  Dimensions top LxW (mm): 221x90x24  Product weight (g): 0.04176  Manufactured: China  Mould fees: Yes - see custom packaging  Factory food safety certified: BRC  Industrially compostable: Certified to AS4736 Australian Standards, Certified |