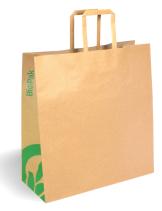

Large Twist Handle 300 x 305 x 170mm | Weight capacity: 4kg BAG-TA-T-LARGE 250/ctn

Jumbo Twist Handle 355 x 370 x 220mm | Weight capacity: 5kg BAG-TA-T-JUMBO 150/ctn

FSC<sup>™</sup> C110879 • www.fsc.org