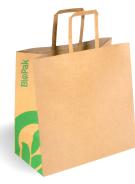

## FSC<sup>™</sup> Paper Bags

Small Die Cut Handle 270 x 280 x 145mm | Weight capacity: 4kg BAG-TA-D-SMALL 250/ctn

Small Flat Handle 280 x 275 x 150mm | Weight capacity: 4kg BAG-TA-F-SMALL 250/ctn

Medium Flat Handle 320 x 340 x 140mm | Weight capacity: 4kg BAG-TA-F-MEDIUM 200/ctn

Large Twist Handle 300 x 305 x 170mm | Weight capacity: 4kg BAG-TA-T-LARGE 250/ctn

Jumbo Twist Handle 355 x 370 x 220mm | Weight capacity: 5kg BAG-TA-T-JUMBO 150/ctn

FSC<sup>™</sup> C110879 • www.fsc.org