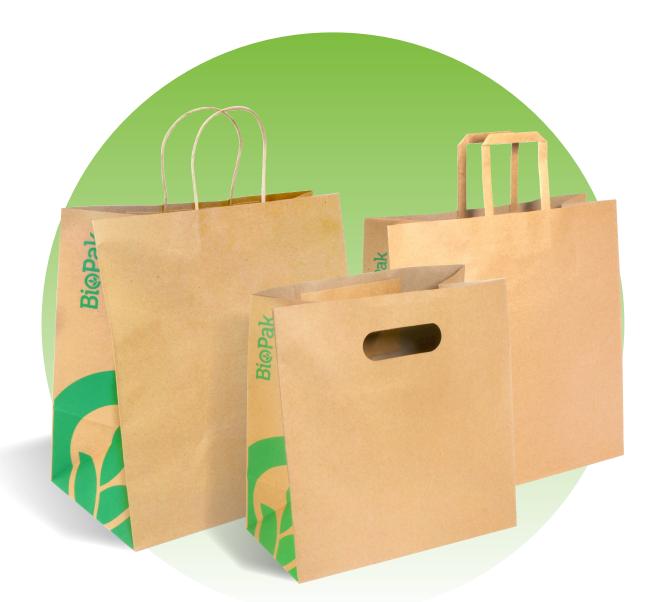

## WHEN YOU CARE ENOUGH TO SERVE THE BEST

Kraft Paper Bags are made from post-consumer recycled FSC<sup>™</sup> certified paper and other controlled sources. They are strong, sturdy and can be stored easily - ideal for takeaway, grocery and checkout. They are home compostable, industrially compostable and reclyclable in kerbside recycling. Available in twisted, flat and die-cut handles.

## FSC<sup>™</sup> Paper Bags

Small Die Cut Handle 270 x 280 x 145mm | Weight capacity: 4kg BAG-TA-D-SMALL 250/ctn

Small Flat Handle 280 x 275 x 150mm | Weight capacity: 4kg BAG-TA-F-SMALL 250/ctn

Medium Flat Handle 320 x 340 x 140mm | Weight capacity: 4kg BAG-TA-F-MEDIUM 200/ctn

Large Twist Handle 300 x 305 x 170mm | Weight capacity: 4kg BAG-TA-T-LARGE 250/ctn

Jumbo Twist Handle 355 x 370 x 220mm | Weight capacity: 5kg BAG-TA-T-JUMBO 150/ctn

FSC<sup>™</sup> C110879 • www.fsc.org