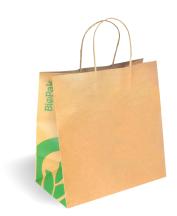

Large Twist Handle 300 x 305 x 170mm | Weight capacity: 4kg BAG-TA-T-LARGE 250/ctn

Jumbo Twist Handle 355 x 370 x 220mm | Weight capacity: 5kg BAG-TA-T-JUMBO 150/ctn

FSC<sup>™</sup> C110879 • www.fsc.org