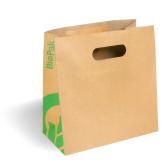

## FSC<sup>™</sup> Paper Bags

Small Die Cut Handle 270 x 280 x 145mm | Weight capacity: 4kg BAG-TA-D-SMALL 250/ctn

Small Flat Handle 280 x 275 x 150mm | Weight capacity: 4kg BAG-TA-F-SMALL 250/ctn

Medium Flat Handle 320 x 340 x 140mm | Weight capacity: 4kg BAG-TA-F-MEDIUM 200/ctn