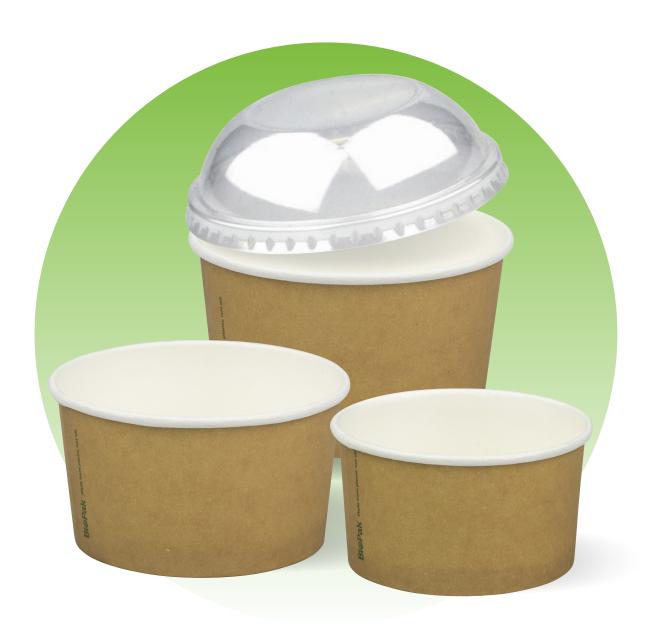

## FSC CERTIFIED ICE CREAM CUPS

Made from plants. Designed for the circular economy.

The mark of responsible forestry

Paper Ice Cream BioCups are made with  $FSC^{\mathsf{TM}}$  certified paper and lined with a plant-based bioplastic lining.

## WHEN YOU CARE ENOUGH TO SERVE THE BEST

Ice cream BioCups are sustainably sourced and made from FSC<sup>TM</sup> certified paper. They are lined with Ingeo<sup>TM</sup> – a bioplastic product made from plants, not oil. Perfectly portioned for serving ice cream, frozen yoghurt or gelato.

## **FSC<sup>™</sup> Ice Cream BioCups**

90ml / 3oz BB-BIC-3 \*Printed kraft-look 1000/ctn | 50/slv

150ml / 5oz BB-BIC-5 \*Printed kraft-look 1000/ctn | 50/slv

240ml / 8oz BB-BIC-8 \*Printed kraft look 1000/ctn | 50/slv

150ml / 5oz PET Dome Lid BB-BICL-5PET(D) 1000/ctn | 50/slv

240ml / 8oz PET Dome Lid BB-BICL-8PET(D) 1000/ctn | 50/slv