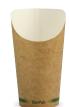

Chip BioCups are made with paper from well-managed, FSC™-certified forests and other controlled sources. They have a plant-based bioplastic lining and are certified industrially compostable (AS4736 & EN13432).

### **FSC™** Chip BioCups

Small BCH-12 \*Printed kraft-look 1,000/ctn | 50/slv

Medium BCH-16 \*Printed kraft-look 1,000/ctn | 50/slv

Large BCH-32 \*Printed kraft-look 500/ctn | 50/slv