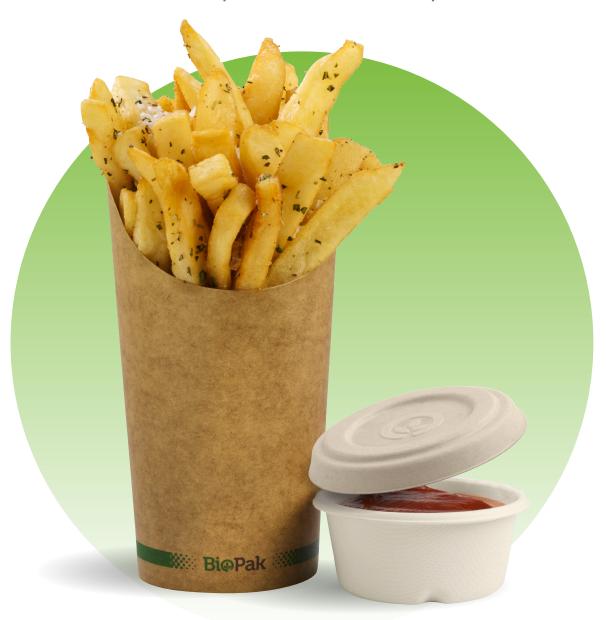

# COMPOSTABLE CHIPS & SAUCE

Made from plants, better for the planet

FSC<sup>™</sup>-certified paper Chip BioCups have a plant-based bioplastic lining. Paired perfectly with compostable sugarcane or bioplastic sauce cups.

Chip BioCups are made with paper from well-managed, FSC™-certified forests and other controlled sources. They have a plant-based bioplastic lining and are certified industrially compostable (AS4736 & EN13432).