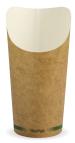

Chip BioCups are made with paper from well-managed, FSC™-certified forests and other controlled sources. They have a plant-based bioplastic lining and are certified industrially compostable (AS4736 & EN13432).

### **FSC™** Chip BioCups

Small BCH-12 \*Printed kraft-look 1,000/ctn | 50/slv

Medium BCH-16 \*Printed kraft-look 1,000/ctn | 50/slv

Large BCH-32 \*Printed kraft-look 500/ctn | 50/slv