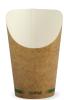

Chip BioCups are made with paper from well-managed, FSC™-certified forests and other controlled sources. They have a plant-based bioplastic lining and are certified industrially compostable (AS4736 & EN13432).

### **FSC™** Chip BioCups

Small BCH-12 \*Printed kraft-look 1,000/ctn | 50/slv

Medium BCH-16 \*Printed kraft-look 1,000/ctn | 50/slv

Large BCH-32 \*Printed kraft-look 500/ctn | 50/slv