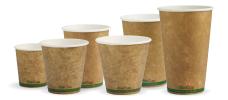

#### **BioCups**

BioPak Branded Leaf 120, 230, 280, 390, 510 & 595ml 4, 6, 8, 8 (90mm), 12, 16 & 20oz Single wall BioCups

Biopak Branded Kraft Green Stripe 120, 230, 280, 390 & 510ml 4, 6, 8, 8 (90mm), 12 & 16oz Single wall BioCups