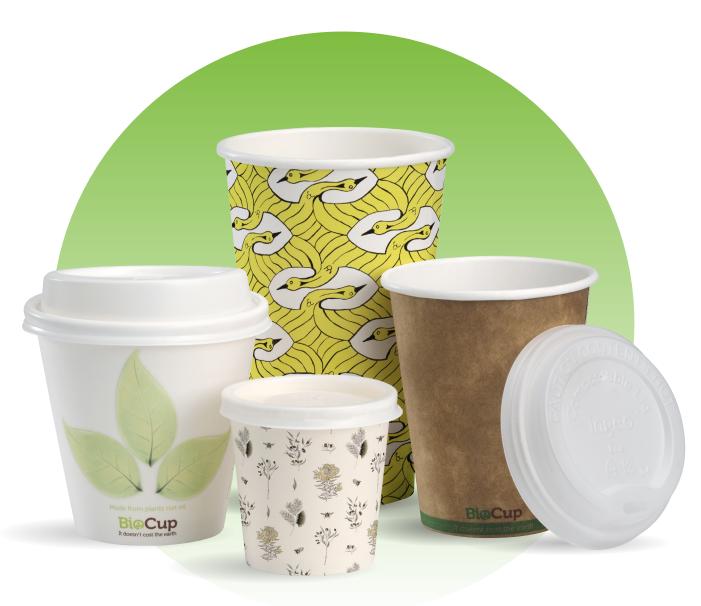

# COMPOSTABLE BIOCUPS

Made from plants. Designed for the circular economy.

Paper BioCups are certified to AS4736 industrial compost standards

### Packaging made from plants, not plastic

Made from paper sourced from managed plantations, and coated with Ingeo™, a plant-based bioplastic, our single-wall hot cups are certified compostable. Available in a range of sizes with compatible lids, BioPak coffee cups will biodegrade in a commercial composting facility without creating any toxic residues.

#### **BioCups**

BioPak Branded Leaf 120, 230, 280, 390, 510 & 595ml 4, 6, 8, 8 (90mm), 12, 16 & 20oz Single wall BioCups

Biopak Branded Kraft Green Stripe 120, 230, 280, 390 & 510ml 4, 6, 8, 8 (90mm), 12 & 16oz Single wall BioCups

Plain White 120, 230, 280, 320, 350, 390 & 510ml 4, 6, 8, 8 (90mm), 10, 12 (80mm), 12 & 16oz Single wall BioCups

Biopak Green Line White 230, 280, 320 & 350ml 6, 8, 10 & 12oz (80mm) Single wall BioCups

Biopak Green Line White 120, 230, 280, 320 & 350ml 4, 6, 8, 10 & 12oz (80mm) Single wall BioCups

Double Wall BioCups 255, 295, 390 and 460ml 8, 8 (90mm), 12 & 16oz available in BioPak leaf, kraft and plain white

BioCup Art Series 120, 230, 280, 320, 350, 390 & 510ml 4, 6, 8, 12 (80mm), 8 (90mm), 12 & 16oz Mixed artwork per carton Single & double wall

### **BioCup Lids and Accessories**

63mm Lid (120ml / 4oz) Available in PLA Bioplastic and PS

80mm Small Lid (230-350ml / 6-12oz) Available in Paper, BioCane, PLA Bioplastic and PS

90mm Large Lid (280-595ml / 8-20oz) Available in Paper, BioCane, PLA Bioplastic and PS