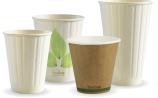

### Packaging made from plants, not plastic

Made from paper sourced from managed plantations, and coated with Ingeo™, a plant-based bioplastic, our single-wall hot cups are certified compostable. Available in a range of sizes with compatible lids, BioPak coffee cups will biodegrade in a commercial composting facility without creating any toxic residues.

Plain White 120, 230, 280, 320, 350, 390 & 510ml 4, 6, 8, 8 (90mm), 10, 12 (80mm), 12 & 16oz Single wall BioCups

Biopak Green Line White 230, 280, 320 & 350ml 6, 8, 10 & 12oz (80mm) Single wall BioCups