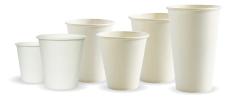

Plain White 120, 230, 280, 320, 350, 390 & 510ml 4, 6, 8, 8 (90mm), 10, 12 (80mm), 12 & 16oz Single wall BioCups

Biopak Green Line White 230, 280, 320 & 350ml 6, 8, 10 & 12oz (80mm) Single wall BioCups