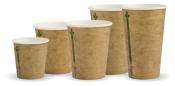

#### **BioCups**

BioPak Branded Leaf 120, 230, 280, 390, 510 & 595ml 4, 6, 8, 8 (90mm), 12, 16 & 20oz Single wall BioCups

Biopak Branded Kraft Green Stripe 120, 230, 280, 390 & 510ml 4, 6, 8, 8 (90mm), 12 & 16oz Single wall BioCups

Biopak Green Line White 120, 230, 280, 320 & 350ml 4, 6, 8, 10 & 12oz (80mm) Single wall BioCups

Double Wall BioCups 255, 295, 390 and 460ml 8, 8 (90mm), 12 & 16oz available in BioPak leaf, kraft and plain white