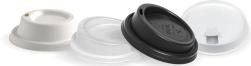

### **BioCup Lids and Accessories**

63mm Lid (120ml / 4oz) Available in PLA Bioplastic and PS

80mm Small Lid (230-350ml / 6-12oz) Available in Paper, BioCane, PLA Bioplastic and PS

90mm Large Lid (280-595ml / 8-20oz) Available in Paper, BioCane, PLA Bioplastic and PS