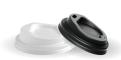

### **BioCup Lids and Accessories**

63mm Lid (120ml / 4oz) Available in PLA Bioplastic and PS

80mm Small Lid (230-350ml / 6-12oz) Available in Paper, BioCane, PLA Bioplastic and PS

90mm Large Lid (280-595ml / 8-20oz) Available in Paper, BioCane, PLA Bioplastic and PS