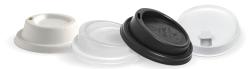

### **BioCup Lids and Accessories**

63mm Lid (120ml / 4oz) Available in PLA Bioplastic and PS

80mm Small Lid (230-350ml / 6-12oz) Available in Paper, BioCane, PLA Bioplastic and PS

90mm Large Lid (280-595ml / 8-20oz) Available in Paper, BioCane, PLA Bioplastic and PS