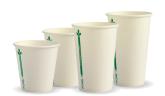

Plain White 120, 230, 280, 320, 350, 390 & 510ml 4, 6, 8, 8 (90mm), 10, 12 (80mm), 12 & 16oz Single wall BioCups

Biopak Green Line White 230, 280, 320 & 350ml 6, 8, 10 & 12oz (80mm) Single wall BioCups

Biopak Green Line White 120, 230, 280, 320 & 350ml 4, 6, 8, 10 & 12oz (80mm) Single wall BioCups

Double Wall BioCups 255, 295, 390 and 460ml 8, 8 (90mm), 12 & 16oz available in BioPak leaf, kraft and plain white