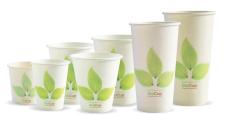

#### **BioCups**

BioPak Branded Leaf 120, 230, 280, 390, 510 & 595ml 4, 6, 8, 8 (90mm), 12, 16 & 20oz Single wall BioCups

Biopak Branded Kraft Green Stripe 120, 230, 280, 390 & 510ml 4, 6, 8, 8 (90mm), 12 & 16oz Single wall BioCups