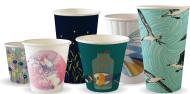

BioCup Art Series 120, 230, 280, 320, 350, 390 & 510ml 4, 6, 8, 12 (80mm), 8 (90mm), 12 & 16oz Mixed artwork per carton Single & double wall