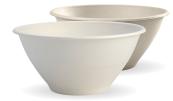

## **BioCane Bowls and Lids**

390ml / 12oz B-BL-12 1,000/ctn | 125/slv No lid available

470ml / 16oz B-BL-16 1,000/ctn | 125/slv No lid available

800ml / 24oz B-BL-24 | B-BL-24-N 400/ctn | 50/slv

940ml / 32oz B-BL-32 | B-BL-32-N 400/ctn | 50/slv

1,180ml / 40oz B-BL-40 | B-BL-40-N 400/ctn | 50/slv

1,420ml / 48oz B-BL-48 | B-BL-48-N 400/ctn | 50/slv

BioCane Flat Lid B-BLL-W | B-BLL-N 400/ctn | 50/slv

PLA Dome Lid B-BLL-PLA(D) 400/ctn | 50/slv

**RPET Dome Lid** B-BLL-RPET(D) 400/ctn | 50/slv