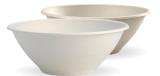

## **BioCane Bowls and Lids**

390ml / 12oz B-BL-12 1,000/ctn | 125/slv No lid available

470ml / 16oz B-BL-16 1,000/ctn | 125/slv No lid available

800ml / 24oz B-BL-24 | B-BL-24-N 400/ctn | 50/slv

940ml / 32oz B-BL-32 | B-BL-32-N 400/ctn | 50/slv

1,180ml / 40oz B-BL-40 | B-BL-40-N 400/ctn | 50/slv

1,420ml / 48oz B-BL-48 | B-BL-48-N 400/ctn | 50/slv

BioCane Flat Lid B-BLL-W | B-BLL-N 400/ctn | 50/slv

PLA Dome Lid B-BLL-PLA(D) 400/ctn | 50/slv

**RPET Dome Lid** B-BLL-RPET(D) 400/ctn | 50/slv