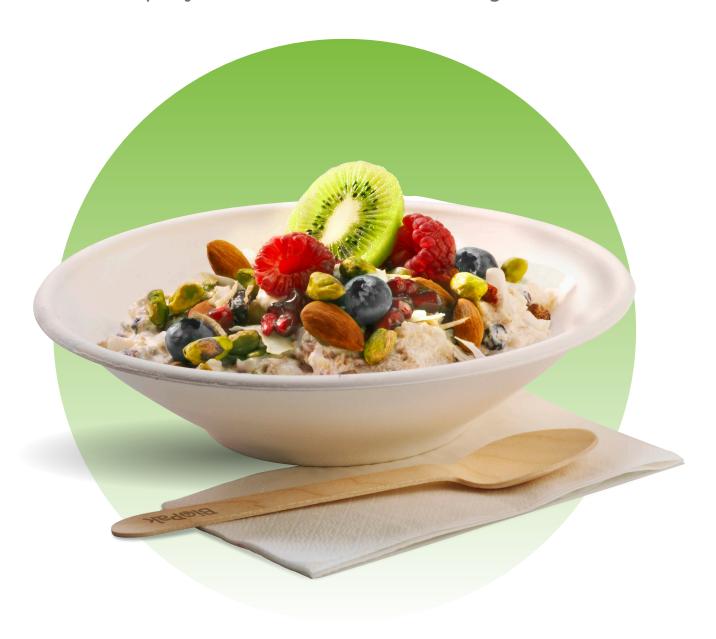

## SUGARCANE BOWLS

Rapidly renewable and tree-free sugarcane

## CATERING

Freezer Friendly Biocane Only

EN13432

PLA: Industrially Compostable AS4736 &

Sugarcane BioBowls are made from plastic-free plant fibre. Plant fibre can be recycled in the cardboard stream if not contaminated with food. PLA bioplastic lids are made from plant based Ingeo™ that is certified industrially compostable.

✓ Hot + cold food friendly

Microwave & oven safe

**✓** B Corp