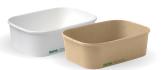

## WHEN YOU

Hot + Cold Friendly

Paper: EN13432

CPI.A: Industrially Industrially **Compostable Compostable** AS4736

BioBoard Takeaways Containers are made from FSC™ certified paper. They are leak proof as they are lined with a bioplastic coating made from plants, not oil. Available in white and kraft paper with paper, bioplastic and plastic lid options.

## **FSC™** BioBoard Takeaways Containers

500ml BB-LB-500-W | BB-LB-500-N 300/ctn | 50/slv

650ml BB-LB-650-W | BB-LB-650-N 300/ctn | 50/slv

750ml BB-LB-750-W | BB-LB-750-N 300/ctn | 50/slv

1,000ml BB-LB-1000-W | BB-LB-1000-N 300/ctn | 50/slv