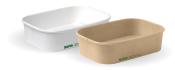

## WHEN YOU

Hot + Cold Friendly

Paper: EN13432

CPI.A: Industrially Industrially **Compostable Compostable** AS4736

BioBoard Takeaways Containers are made from FSC™ certified paper. They are leak proof as they are lined with a bioplastic coating made from plants, not oil. Available in white and kraft paper with paper, bioplastic and plastic lid options.

## **FSC™** BioBoard Takeaways Containers

500ml BB-LB-500-W | BB-LB-500-N 300/ctn | 50/slv

650ml BB-LB-650-W | BB-LB-650-N 300/ctn | 50/slv

750ml BB-LB-750-W | BB-LB-750-N 300/ctn | 50/slv

1,000ml BB-LB-1000-W | BB-LB-1000-N 300/ctn | 50/slv