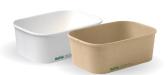

## WHEN YOU

Hot + Cold Friendly

Paper: EN13432

CPI.A: Industrially Industrially **Compostable Compostable** AS4736

BioBoard Takeaways Containers are made from FSC™ certified paper. They are leak proof as they are lined with a bioplastic coating made from plants, not oil. Available in white and kraft paper with paper, bioplastic and plastic lid options.

## **FSC™** BioBoard Takeaways Containers

500ml BB-LB-500-W | BB-LB-500-N 300/ctn | 50/slv

650ml BB-LB-650-W | BB-LB-650-N 300/ctn | 50/slv

750ml BB-LB-750-W | BB-LB-750-N 300/ctn | 50/slv

1,000ml BB-LB-1000-W | BB-LB-1000-N 300/ctn | 50/slv