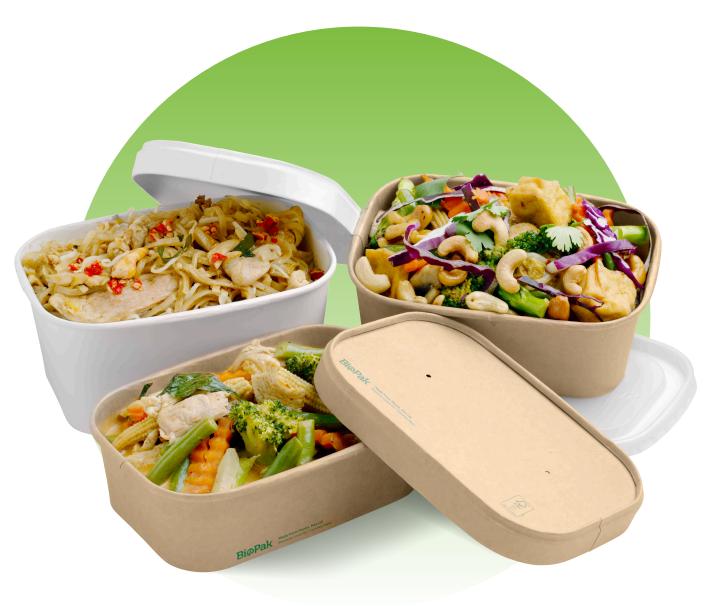

## WHEN YOU

Hot + Cold Friendly

Paper: EN13432

CPI.A: Industrially Industrially **Compostable Compostable** AS4736

BioBoard Takeaways Containers are made from FSC™ certified paper. They are leak proof as they are lined with a bioplastic coating made from plants, not oil. Available in white and kraft paper with paper, bioplastic and plastic lid options.

## **FSC™** BioBoard Takeaways Containers

500ml BB-LB-500-W | BB-LB-500-N 300/ctn | 50/slv

650ml BB-LB-650-W | BB-LB-650-N 300/ctn | 50/slv

750ml BB-LB-750-W | BB-LB-750-N 300/ctn | 50/slv

1,000ml BB-LB-1000-W | BB-LB-1000-N 300/ctn | 50/slv