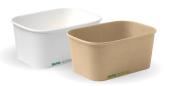

## WHEN YOU

Hot + Cold Friendly

Paper: EN13432

CPI.A: Industrially Industrially **Compostable Compostable** AS4736

BioBoard Takeaways Containers are made from FSC™ certified paper. They are leak proof as they are lined with a bioplastic coating made from plants, not oil. Available in white and kraft paper with paper, bioplastic and plastic lid options.

## **FSC™** BioBoard Takeaways Containers

500ml BB-LB-500-W | BB-LB-500-N 300/ctn | 50/slv

650ml BB-LB-650-W | BB-LB-650-N 300/ctn | 50/slv

750ml BB-LB-750-W | BB-LB-750-N 300/ctn | 50/slv

1,000ml BB-LB-1000-W | BB-LB-1000-N 300/ctn | 50/slv