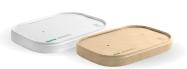

## WHEN YOU

Hot + Cold Friendly

Paper: EN13432

CPI.A: Industrially Industrially **Compostable Compostable** AS4736

BioBoard Takeaways Containers are made from FSC™ certified paper. They are leak proof as they are lined with a bioplastic coating made from plants, not oil. Available in white and kraft paper with paper, bioplastic and plastic lid options.

## **FSC™** BioBoard Takeaways Containers

500ml BB-LB-500-W | BB-LB-500-N 300/ctn | 50/slv

650ml BB-LB-650-W | BB-LB-650-N 300/ctn | 50/slv

750ml BB-LB-750-W | BB-LB-750-N 300/ctn | 50/slv

1,000ml BB-LB-1000-W | BB-LB-1000-N 300/ctn | 50/slv