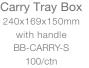

Family Box 290 x 170 x 85mm BB-FAMILY BOX 100/ctn | 50/slv

Hot Dog Box 209 x 70 x 77mm **BB-HOT DOG BOX** 400/ctn | 50/slv

Snack Box Regular Snack Box Large 175 x 90 x 84mm 204 x 109 x 84mm **BB-SNACK BOX BB-SNACK BOX** REGULAR 200/ctn | 50/slv