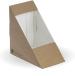

Sandwich Wedge 123 x 72 x 79mm **BB-SW-MEDIUM2** 500/ctn No PLA lining

Wrap Wedge 90 x 50 x 120mm **BB-WRAP** 600/ctn No PLA lining

FSC<sup>™</sup> C110879 • www.fsc.org

biopak.com