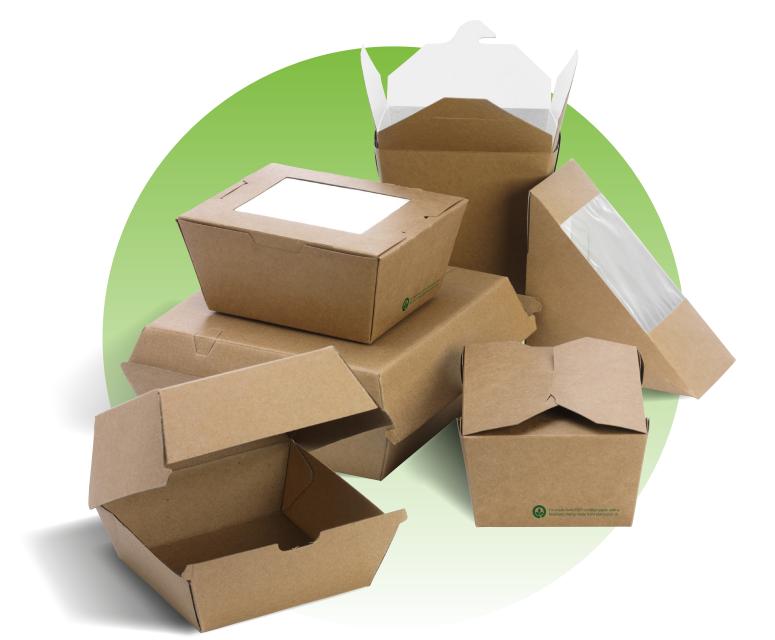

## COMPOSTABLE BIOBOARD BOXES

Made from plants. Designed for the circular economy.

BioBoard is made with paper from well-managed, FSC<sup>™</sup>-certified forests and other controlled sources.

BioPak is a certified B Corp and donates 5% of profits to positive change

## WHEN YOU ll CARE ENOUGH TO Custom Sustainably Hot Food Ingeo **Corrugated:** PLA-Lined: SERVE THE BEST Friendly Bioplastic Suitable for Industrially Printing Sourced Paper Lining **Composting Compostable** MOQ. 30,000 Window boxes are cold use only AS4736 & PLA lined BioBoard EN13432 BioBoard boxes and trays made from FSC<sup>™</sup> certified paper. Our paper V Hot + cold food friendly boxes and trays are compostable and recyclable in kerbside recycling. Compostable BioBoard Lunch and Noodle Boxes are leak proof as they are lined with a bioplastic coating made from plants, not oil. J B Corp Corrugated FSC<sup>™</sup> BioBoard Boxes & Trays