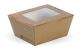

## PLA-lined FSC<sup>™</sup> BioBoard Window Lunch Boxes Printed kraft look | Cold use only

Small 110x90x64mm BB-WLBS-1 200/ctn | 50/slv

BB-NB-26

Medium 152x120x64mm BB-WLBM-8 200/ctn | 50/slv

Large 197x140x64mm BB-WLBL-3 200/ctn | 50/slv