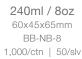

## PLA-lined FSC<sup>™</sup> BioBoard Lunch Boxes Printed kraft look

480ml / 16oz 780ml / 26oz 75x55x85mm 80x68x100mm BB-NB-16 500/ctn | 50/slv 500/ctn | 50/slv

960ml / 32oz 90x70x110mm

Small 110x90x64mm BB-NB-32 BB-LBS-1 500/ctn | 50/slv 200/ctn | 50/slv