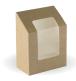

## PLA-lined FSC<sup>™</sup> BioBoard Window Lunch Boxes Printed kraft look | Cold use only

Small 110x90x64mm BB-WLBS-1 200/ctn | 50/slv

BB-NB-26

Medium 152x120x64mm BB-WLBM-8 200/ctn | 50/slv

Large 197x140x64mm BB-WLBL-3 200/ctn | 50/slv