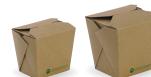

## PLA-lined FSC<sup>™</sup> BioBoard Lunch Boxes Printed kraft look

480ml / 16oz 780ml / 26oz 75x55x85mm 80x68x100mm BB-NB-16 500/ctn | 50/slv 500/ctn | 50/slv

960ml / 32oz 90x70x110mm

Small 110x90x64mm BB-NB-32 BB-LBS-1 500/ctn | 50/slv 200/ctn | 50/slv

Medium 152x120x64mm BB-LBM-8 200/ctn | 50/slv

Large 197x140x64mm BB-LBL-3 200/ctn | 50/slv

Extra Large 197x140x90mm BB-LBXL-4 200/ctn | 50/slv