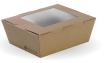

## PLA-lined FSC<sup>™</sup> BioBoard Window Lunch Boxes Printed kraft look | Cold use only

Small 110x90x64mm BB-WLBS-1 200/ctn | 50/slv

BB-NB-26

Medium 152x120x64mm BB-WLBM-8 200/ctn | 50/slv

Large 197x140x64mm BB-WLBL-3 200/ctn | 50/slv