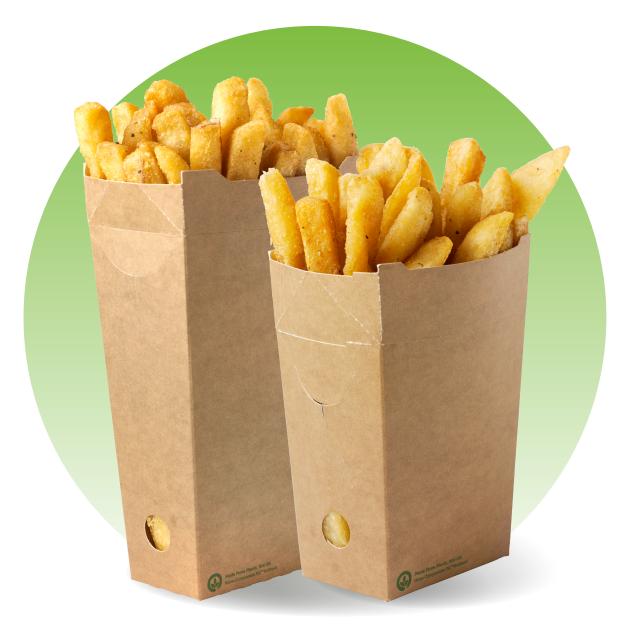

## CATERING FOR THE NEXT GENERATION

Our enclosed BioBoard chip boxes are made from unlined FSC<sup>™</sup> certified paper. With a functional self-closing lid, they protect food in transit and are ideal for home deliveries and takeaways. After use, these boxes can be home composted or recycled in the paper recycling stream, if not contaminated with food residue.

## Sustainably Sourced Paper

- Self-Closing Lid
- V Perfect for Deliveries & Takeaway
- FSC™ Certified Paper
- Home Compostable & Recyclable

## **FSC<sup>™</sup> BioBoard Chip Boxes**

Small BioBoard Enclosed Chip Box BB-CHIP-S 800/ctn | 100/slv

Large BioBoard Enclosed Chip Box BB-CHIP-L 800/ctn | 100/slv

FSC<sup>™</sup> C110879 • www.fsc.org

biopak.com