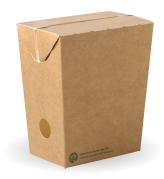

## CATERING FOR THE NEXT GENERATION

Our enclosed BioBoard chip boxes are made from unlined FSC<sup>™</sup> certified paper. With a functional self-closing lid, they protect food in transit and are ideal for home deliveries and takeaways. After use, these boxes can be home composted or recycled in the paper recycling stream, if not contaminated with food residue.

## Sustainably Sourced Paper

- Self-Closing Lid
- V Perfect for Deliveries & Takeaway
- FSC™ Certified Paper
- Home Compostable & Recyclable

## **FSC<sup>™</sup> BioBoard Chip Boxes**

Small BioBoard Enclosed Chip Box BB-CHIP-S 800/ctn | 100/slv

Large BioBoard Enclosed Chip Box BB-CHIP-L 800/ctn | 100/slv

FSC<sup>™</sup> C110879 • www.fsc.org

biopak.com