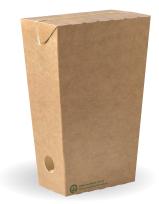

## CATERING FOR THE NEXT GENERATION

Our enclosed BioBoard chip boxes are made from unlined FSC<sup>™</sup> certified paper. With a functional self-closing lid, they protect food in transit and are ideal for home deliveries and takeaways. After use, these boxes can be home composted or recycled in the paper recycling stream, if not contaminated with food residue.

## Sustainably Sourced Paper

- Self-Closing Lid
- V Perfect for Deliveries & Takeaway
- FSC™ Certified Paper
- Home Compostable & Recyclable

## **FSC<sup>™</sup> BioBoard Chip Boxes**

Small BioBoard Enclosed Chip Box BB-CHIP-S 800/ctn | 100/slv

Large BioBoard Enclosed Chip Box BB-CHIP-L 800/ctn | 100/slv

FSC<sup>™</sup> C110879 • www.fsc.org

biopak.com