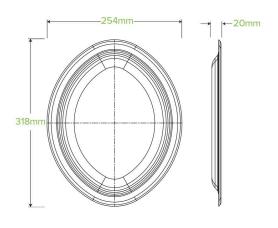

| Carton Quantity: 500                               | Sleeves per UOM: 4                           | Units per sleeve: 125                                                 |
|----------------------------------------------------|----------------------------------------------|-----------------------------------------------------------------------|
| Carton Size: 52x35x35                              | <b>Gross Weight</b> : 15.000000              | Item Raw Material: Plant Fibre With No<br>Added PFAS                  |
| Item Lining: None                                  | Item Window: None                            | Item Printing Type: None                                              |
| Ink: None                                          | Dimensions Top: 312x245x24                   | Dimensions Base: 312x245x24                                           |
| Product Depth: 24                                  | Weight (per unit): 0.0637                    | Thickness: 0.6mm                                                      |
| <b>Item Use</b> : Hot, Cold, Wet & Dry Products    | Manufactured: China                          | <b>Customise</b> : Yes - Please Contact Our Team For More Information |
| <b>MOQ Custom</b> : MOQ apply see custom packaging | Mould fees: Yes - see custom packaging       | <b>Environmental production certified</b> : ISO 14001                 |
| <b>Quality product certified</b> : ISO 9001        | Factory food safety certified: BRC,<br>HACCP | <b>Corporate social accreditation</b> : BSCI, SA 8000                 |
| Home compostable: No                               | Industrially compostable: No                 | Recyclable: No                                                        |