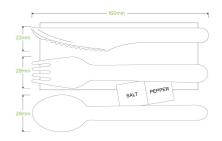

| Carton Quantity: 400                                               | Sleeves per UOM: 4                          | Units per sleeve: 100                             |
|--------------------------------------------------------------------|---------------------------------------------|---------------------------------------------------|
| Carton Size: 47x21.5x32                                            | <b>Gross Weight</b> : 5.600000              | <b>Barcode Carton</b> : 19344062069871            |
| <b>Item Raw Material</b> : Wood - FSC™ 100%<br>Certified Birchwood | Item Lining: None                           | Item Window: None                                 |
| Item Printing Type: None                                           | Ink: Food Contact Safe Inks                 | Dimensions Top: 205x60                            |
| Dimensions Base: 203x73                                            | Product Depth: 12                           | Weight (per unit): 12                             |
| Thickness: 50                                                      | Item Use: Hot, Cold, Wet & Dry<br>Products  | Manufactured: China                               |
| Customise: Print                                                   | MOQ Custom: 100000                          | Mould fees: Yes - see custom packaging            |
| <b>Environmental production certified</b> :<br>None                | <b>Quality product certified</b> : ISO 9001 | Factory food safety certified: BRC                |
| Corporate social accreditation:<br>SMETA                           | Home compostable: Suitable for composting   | Industrially compostable: Suitable for composting |
| Recyclable: No                                                     |                                             |                                                   |