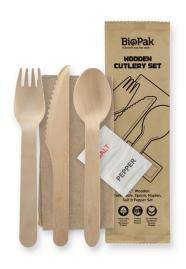

## 16cm Wood Knife, Fork, Spoon, Napkin, Salt & Pepper set HY-16KFSNSP

Our Enclosed Chip Boxes are made from premium paperboard and have a self-closing lid that protects chips during transit. This functional, secure design allows for efficient takeaway that avoids any spillage in takeaway bags. The ventilation holes prevent the chips from going soggy. Home compostable and recyclable if clean. Available in small &large.

| Carton Quantity: 400                                               | Sleeves per UOM: 4                          | Units per sleeve: 100                             |
|--------------------------------------------------------------------|---------------------------------------------|---------------------------------------------------|
| Carton Size: 47x21.5x32                                            | <b>Gross Weight</b> : 5.600000              | <b>Barcode Carton</b> : 19344062069871            |
| <b>Item Raw Material</b> : Wood - FSC™ 100%<br>Certified Birchwood | Item Lining: None                           | Item Window: None                                 |
| Item Printing Type: None                                           | Ink: Food Contact Safe Inks                 | Dimensions Top: 205x60                            |
| Dimensions Base: 203x73                                            | Product Depth: 12                           | Weight (per unit): 12                             |
| Thickness: 50                                                      | Item Use: Hot, Cold, Wet & Dry<br>Products  | Manufactured: China                               |
| Customise: Print                                                   | MOQ Custom: 100000                          | Mould fees: Yes - see custom packaging            |
| <b>Environmental production certified</b> :<br>None                | <b>Quality product certified</b> : ISO 9001 | Factory food safety certified: BRC                |
| Corporate social accreditation:<br>SMETA                           | Home compostable: Suitable for composting   | Industrially compostable: Suitable for composting |
| Recyclable: No                                                     |                                             |                                                   |