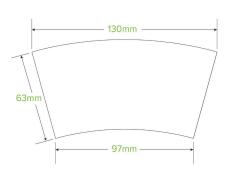

| Carton Quantity: 1000                                                          | Sleeves per UOM: 10               | Units per sleeve: 100                                                                                              |
|--------------------------------------------------------------------------------|-----------------------------------|--------------------------------------------------------------------------------------------------------------------|
| <b>Carton Size</b> : 35x26.5x38                                                | Gross Weight: 5.400000            | <b>Barcode Carton</b> : 19344062071270                                                                             |
| <b>Item Raw Material</b> : Paper - FSC™<br>Recycled                            | Item Lining: None                 | Item Window: None                                                                                                  |
| Item Printing Type: Flexo                                                      | Ink: None                         | Dimensions Top: 130                                                                                                |
| Dimensions Base: 95                                                            | Product Depth: 63                 | Weight (per unit): 3.8                                                                                             |
| Thickness: F-Flute                                                             | Item Use: Hot and cold            | Manufactured: China                                                                                                |
| Customise: Print                                                               | MOQ Custom: 50000                 | Mould fees: Yes - see custom packaging                                                                             |
| <b>Environmental production certified</b> : TBC                                | Quality product certified:<br>TBC | Factory food safety certified: Certification Pending                                                               |
| Corporate social accreditation: TBC                                            | Home compostable: Yes             | <b>Industrially compostable</b> : Certified to AS4736 Australian Standards, Certified to EN13432 European Standard |
| <b>Recyclable</b> : Yes - In The Paper Recycling if Not Contaminated With Food |                                   | '                                                                                                                  |