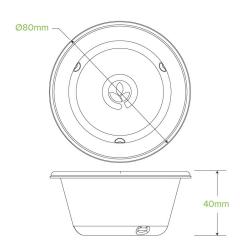

## 120ml Natural Plant Fibre Sauce BioCup B-SC-120-N

Our plastic-free sauce cup are made from rapidly renewable sugarcane pulp, a by-product of the sugar refining industry.

| Sleeves per UOM: 8                                                       | Units per sleeve: 125                                                                                                                                                                                                                           |
|--------------------------------------------------------------------------|-------------------------------------------------------------------------------------------------------------------------------------------------------------------------------------------------------------------------------------------------|
| Gross Weight: 5.000000                                                   | <b>Barcode Carton</b> : 19344062067150                                                                                                                                                                                                          |
| Item Lining: None                                                        | Item Window: None                                                                                                                                                                                                                               |
| Ink: None                                                                | Brim full capacity: 125                                                                                                                                                                                                                         |
| Dimensions Base: 58                                                      | Product Depth: 40                                                                                                                                                                                                                               |
| Thickness: 0.6mm                                                         | Item Use: Hot, Cold, Wet & Dry<br>Products                                                                                                                                                                                                      |
| <b>Customise</b> : Yes - Please Contact Our<br>Team For More Information | MOQ Custom: MOQ apply see custom packaging                                                                                                                                                                                                      |
| Environmental production certified: ISO 14001                            | Quality product certified: ISO 9001                                                                                                                                                                                                             |
| Corporate social accreditation: BSCI                                     | Home compostable: No                                                                                                                                                                                                                            |
| Recyclable: No                                                           |                                                                                                                                                                                                                                                 |
|                                                                          | Gross Weight: 5.000000  Item Lining: None  Ink: None  Dimensions Base: 58  Thickness: 0.6mm  Customise: Yes - Please Contact Our Team For More Information  Environmental production certified: ISO 14001  Corporate social accreditation: BSCI |