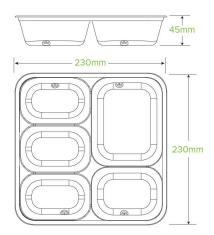

## 5-Compartment Large Natural Plant Fibre Takeaway Base B-LB-5C-N-LARGE

Our tree-free takeaway containers are made from rapidly renewable sugarcane pulp, a by-product of the sugar refining industry.

| Carton Quantity: 300                                                     | Sleeves per UOM: 2                          | Units per sleeve: 150                  |
|--------------------------------------------------------------------------|---------------------------------------------|----------------------------------------|
| Carton Size: 48x46x26                                                    | <b>Gross Weight</b> : 12.100000             | <b>Barcode Carton</b> : 19344062060151 |
| <b>Item Raw Material</b> : Plant Fibre With PFAS                         | Item Lining: None                           | Item Window: None                      |
| Ink: None                                                                | Brim full capacity: 1540                    | Dimensions Top: 232                    |
| Dimensions Base: 195                                                     | Product Depth: 45                           | Weight (per unit): 37                  |
| Thickness: 0.6mm                                                         | Item Use: Hot, Cold, Wet & Dry<br>Products  | Manufactured: China                    |
| <b>Customise</b> : Yes - Please Contact Our<br>Team For More Information | MOQ Custom: MOQ apply see custom packaging  | Mould fees: Yes - see custom packaging |
| Environmental production certified:<br>ISO 14001                         | <b>Quality product certified</b> : ISO 9001 | Factory food safety certified: BRC     |
| Corporate social accreditation: BSCI                                     | Home compostable: No                        | Industrially compostable: No           |
| Recyclable: No                                                           |                                             |                                        |