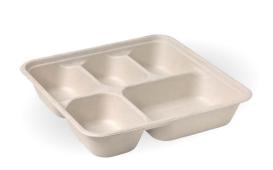

## 5-Compartment Large Natural Plant Fibre Takeaway Base B-LB-5C-N-LARGE

Our tree-free takeaway containers are made from rapidly renewable sugarcane pulp, a by-product of the sugar refining industry.

| Carton Quantity: 300                                                     | Sleeves per UOM: 2                          | Units per sleeve: 150                  |
|--------------------------------------------------------------------------|---------------------------------------------|----------------------------------------|
| Carton Size: 48x46x26                                                    | <b>Gross Weight</b> : 12.100000             | <b>Barcode Carton</b> : 19344062060151 |
| <b>Item Raw Material</b> : Plant Fibre With PFAS                         | Item Lining: None                           | Item Window: None                      |
| Ink: None                                                                | Brim full capacity: 1540                    | Dimensions Top: 232                    |
| Dimensions Base: 195                                                     | Product Depth: 45                           | Weight (per unit): 37                  |
| Thickness: 0.6mm                                                         | Item Use: Hot, Cold, Wet & Dry<br>Products  | Manufactured: China                    |
| <b>Customise</b> : Yes - Please Contact Our<br>Team For More Information | MOQ Custom: MOQ apply see custom packaging  | Mould fees: Yes - see custom packaging |
| Environmental production certified:<br>ISO 14001                         | <b>Quality product certified</b> : ISO 9001 | Factory food safety certified: BRC     |
| Corporate social accreditation: BSCI                                     | Home compostable: No                        | Industrially compostable: No           |
| Recyclable: No                                                           |                                             |                                        |