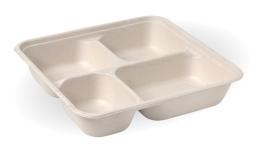

## 4-Compartment Large Natural Plant Fibre Takeaway Base B-LB-4C-N-LARGE

These lids are made from rapidly renewable sugarcane pulp and certified home compostable (AS5810). They are leak-free and perform excellent with hot contents. Available for 8 & 12oz cups.