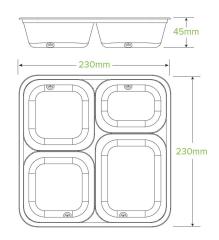

| Carton Quantity: 300                              | Sleeves per UOM: 2                                                       | Units per sleeve: 150                              |
|---------------------------------------------------|--------------------------------------------------------------------------|----------------------------------------------------|
| Carton Size: 48x46x26                             | Gross Weight: 12.100000                                                  | Barcode Carton: 19344062060144                     |
| <b>Item Raw Material</b> : Plant Fibre With PFAS  | Item Lining: None                                                        | Item Window: None                                  |
| Item Printing Type: None                          | Ink: None                                                                | Brim full capacity: 1600                           |
| Dimensions Top: 232                               | Dimensions Base: 195                                                     | Product Depth: 45                                  |
| Weight (per unit): 37                             | Thickness: 0.6mm                                                         | <b>Item Use</b> : Hot, Cold, Wet & Dry Products    |
| Manufactured: China                               | <b>Customise</b> : Yes - Please Contact Our<br>Team For More Information | <b>MOQ Custom</b> : MOQ apply see custom packaging |
| <b>Mould fees</b> : Yes - see custom<br>packaging | Environmental production certified:<br>ISO 14001                         | Quality product certified: ISO 9001                |
| Factory food safety certified: BRC                | Corporate social accreditation: BSCI                                     | Home compostable: No                               |
| Industrially compostable: No                      | Recyclable: No                                                           |                                                    |
|                                                   |                                                                          |                                                    |