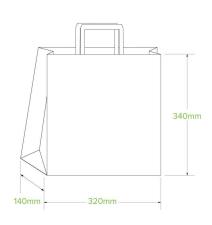

| Carton Quantity: 200                                | Sleeves per UOM: 1                                  | Units per sleeve: 200                     |
|-----------------------------------------------------|-----------------------------------------------------|-------------------------------------------|
| Carton Size: 36x34x36                               | <b>Gross Weight</b> : 10.600000                     | <b>Barcode Carton</b> : 19344062053993    |
| <b>Item Raw Material</b> : Paper - FSC™<br>Recycled | Item Lining: None                                   | Item Window: None                         |
| Item Printing Type: Flexo                           | Ink: Food Contact Safe Inks - Soy or<br>Water Based | Brim full capacity: 15232                 |
| Dimensions Top: 320x340                             | Dimensions Base: 320x340                            | Product Depth: 140                        |
| Weight (per unit): 48                               | Thickness: 100gsm                                   | Item Use: Cold & Dry Products             |
| Manufactured: China                                 | Customise: Print                                    | MOQ Custom: 10000                         |
| Mould fees: Yes - see custom packaging              | Environmental production certified: None            | Quality product certified: ISO 9001       |
| Factory food safety certified: BRC                  | Corporate social accreditation:<br>SMETA            | Home compostable: Suitable for composting |
| Industrially compostable: Suitable for composting   | Recyclable: No                                      |                                           |