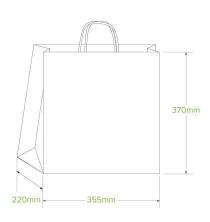

| Carton Quantity: 150                                | Sleeves per UOM: 1                                  | Units per sleeve: 150                     |
|-----------------------------------------------------|-----------------------------------------------------|-------------------------------------------|
| Carton Size: 47x37x27                               | <b>Gross Weight</b> : 12.700000                     | <b>Barcode Carton</b> : 19344062053962    |
| <b>Item Raw Material</b> : Paper - FSC™<br>Recycled | Item Lining: None                                   | Item Window: None                         |
| Item Printing Type: Flexo                           | Ink: Food Contact Safe Inks - Soy or<br>Water Based | Brim full capacity: 28897                 |
| Dimensions Top: 350x370                             | Dimensions Base: 350x370                            | Product Depth: 220                        |
| Weight (per unit): 77.3                             | Thickness: 120gsm                                   | Item Use: Cold & Dry Products             |
| Manufactured: China                                 | Customise: Print                                    | MOQ Custom: 10000                         |
| Mould fees: Yes - see custom packaging              | Environmental production certified: None            | Quality product certified: ISO 9001       |
| Factory food safety certified: BRC                  | Corporate social accreditation:<br>SMETA            | Home compostable: Suitable for composting |
| Industrially compostable: Suitable for composting   | Recyclable: No                                      |                                           |