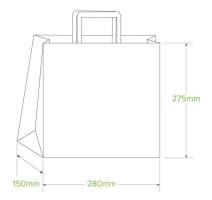

| Carton Quantity: 250                                     | Sleeves per UOM: 1                        | Units per sleeve: 250                             |
|----------------------------------------------------------|-------------------------------------------|---------------------------------------------------|
| <b>Carton Size</b> : 30.5x30x42                          | Gross Weight: 11.300000                   | Barcode Carton: 19344062053986                    |
| <b>Item Raw Material</b> : Paper - FSC™<br>Recycled      | Item Lining: None                         | Item Window: None                                 |
| <b>Ink</b> : Food Contact Safe Inks - Soy or Water Based | Brim full capacity: 11550                 | Dimensions Top: 280x275                           |
| Dimensions Base: 280x275                                 | Product Depth: 150                        | Weight (per unit): 33                             |
| Thickness: 100gsm                                        | Item Use: Cold & Dry Products             | Manufactured: China                               |
| Customise: Print                                         | <b>MOQ Custom</b> : 10000                 | Mould fees: Yes - see custom<br>packaging         |
| Environmental production certified:<br>None              | Quality product certified: ISO<br>9001    | Factory food safety certified: BRC                |
| Corporate social accreditation: SMETA                    | Home compostable: Suitable for composting | Industrially compostable: Suitable for composting |
| Recyclable: No                                           |                                           | ·                                                 |