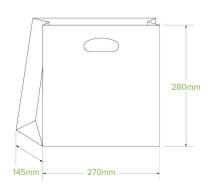

## 270x145x280mm Small Die Cut Handle Kraft Paper Bags BAG-TA-D-SMALL

Our  $FSC^{TM}$  certified Kraft paper bags are strong, sturdy and can be stored easily. Ideal for takeaway and checkout. Also available in twisted and flat handles.

| eves per UOM: 1                                 | Units per sleeve: 250                                                         |
|-------------------------------------------------|-------------------------------------------------------------------------------|
| oss Weight: 9 500000                            |                                                                               |
| 733 TT CIBITE. 3.300000                         | <b>Barcode Carton</b> : 19344062053979                                        |
| m Lining: None                                  | Item Window: None                                                             |
| :: Food Contact Safe Inks - Soy or<br>ter Based | Brim full capacity: 10962                                                     |
| nensions Base: 280x275                          | Product Depth: 150                                                            |
| ckness: 90gsm                                   | Item Use: Cold & Dry Products                                                 |
| stomise: Print                                  | MOQ Custom: 10000                                                             |
| vironmental production<br>tified: None          | Quality product certified: ISO 9001                                           |
| rporate social accreditation:<br>ETA            | Home compostable: Suitable for composting                                     |
| cyclable: No                                    |                                                                               |
| r t t                                           | reproduction tionmental production tified: None  porate social accreditation: |