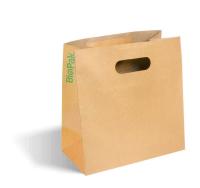

## 270x145x280mm Small Die Cut Handle Kraft Paper Bags BAG-TA-D-SMALL

Our  $FSC^{TM}$  certified Kraft paper bags are strong, sturdy and can be stored easily. Ideal for takeaway and checkout. Also available in twisted and flat handles.