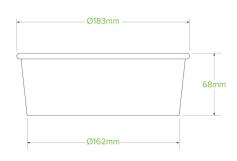

| Carton Quantity: 200                                                     | Sleeves per UOM: 4                           | Units per sleeve: 50                        |
|--------------------------------------------------------------------------|----------------------------------------------|---------------------------------------------|
| Carton Size: 38x38x51                                                    | Gross Weight: 5.400000                       | <b>Barcode Carton</b> : 19344062051999      |
| <b>Item Raw Material</b> : Kraft Bleached<br>Board                       | <b>Item Lining</b> : Bioplastic - Ingeo™ PLA | Item Window: None                           |
| Item Printing Type: Flexo                                                | Ink: Food Contact Safe Inks                  | Brim full capacity: 1300                    |
| Dimensions Top: 183x183                                                  | Dimensions Base: 162x162                     | Product Depth: 68                           |
| Weight (per unit): 23.8                                                  | Thickness: 320gsm                            | Item Use: Cold & Dry Products               |
| Manufactured: China                                                      | Customise: Print                             | MOQ Custom: 50000                           |
| Mould fees: Yes - see custom packaging                                   | Environmental production certified: None     | <b>Quality product certified</b> : ISO 9001 |
| Factory food safety certified: BRC                                       | Corporate social accreditation:              | Home compostable: No                        |
| <b>Industrially compostable</b> : Certified to EN13432 European Standard | Recyclable: No                               |                                             |
|                                                                          |                                              |                                             |