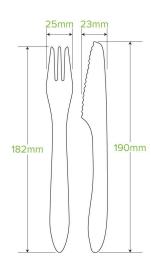

| Carton Quantity: 400                                               | Sleeves per UOM: 4                          | Units per sleeve: 100                             |
|--------------------------------------------------------------------|---------------------------------------------|---------------------------------------------------|
| Carton Size: 47x24x31                                              | <b>Gross Weight</b> : 6.900000              | <b>Barcode Carton</b> : 19344062048555            |
| <b>Item Raw Material</b> : Wood - FSC™ 100%<br>Certified Birchwood | Item Lining: None                           | Item Window: None                                 |
| Item Printing Type: Offset                                         | Ink: Food Contact Safe Inks                 | Dimensions Top: 240x60                            |
| Dimensions Base: 190x46                                            | Product Depth: 7                            | Weight (per unit): 12                             |
| Thickness: 50                                                      | Item Use: Hot, Cold, Wet & Dry<br>Products  | Manufactured: China                               |
| Customise: Print                                                   | MOQ Custom: 100000                          | Mould fees: Yes - see custom packaging            |
| Environmental production certified:<br>None                        | <b>Quality product certified</b> : ISO 9001 | Factory food safety certified: BRC                |
| Corporate social accreditation:<br>SMETA                           | Home compostable: Suitable for composting   | Industrially compostable: Suitable for composting |
| Recyclable: No                                                     |                                             |                                                   |