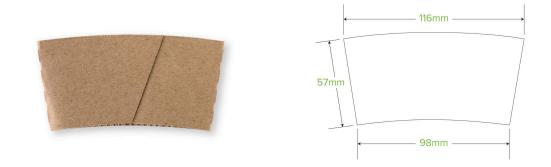

## 8oz (80mm) Paper Cup Sleeve BCS-8

Our small paper coffee cup sleeves are made from premium paperboard and are both home compostable/recyclable. They are an eco-friendly choice compared to double-cupping hot drinks.

| Carton Quantity: 1000                                  | Sleeves per UOM: 10                                       | Units per sleeve: 100                            |
|--------------------------------------------------------|-----------------------------------------------------------|--------------------------------------------------|
| <b>Carton Size</b> : 32x25.5x32.5                      | Gross Weight: 4.000000                                    | Barcode Carton: 19344062028366                   |
| <b>Item Raw Material</b> : Paper - Recycled Paper Pulp | Item Lining: None                                         | Item Window: None                                |
| Item Printing Type: Offset                             | Ink: None                                                 | Dimensions Top: 80x80                            |
| Dimensions Base: 65x65                                 | Weight (per unit): 4                                      | Thickness: 270gsm                                |
| Item Use: Hot and cold                                 | Manufactured: China                                       | Customise: Print                                 |
| <b>MOQ Custom</b> : 30000                              | Mould fees: No                                            | Environmental production certified:<br>ISO 14001 |
| Quality product certified: ISO 9001                    | Factory food safety certified: BRC                        | Corporate social accreditation: BSCI             |
| Home compostable: Suitable for composting              | <b>Industrially compostable</b> : Suitable for composting | Recyclable: No                                   |