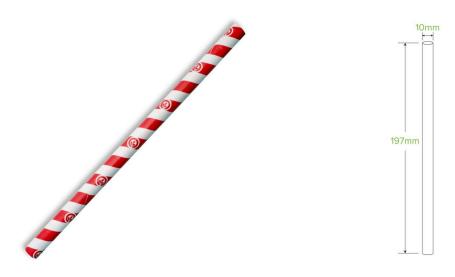

## 10mm Jumbo Red Stripe BioStraw JP-PBS-10X197-RS

BioStraws are made from 3 ply premium grade FSC® (Forest Stewardship Council) certified paper sourced from managed plantations.

| Carton Quantity: 2500                                       | Sleeves per UOM: 25                                                  | Units per sleeve: 100                  |
|-------------------------------------------------------------|----------------------------------------------------------------------|----------------------------------------|
| <b>Carton Size</b> : 51.5x51.5x21.5                         | Gross Weight: 5.000000                                               | <b>Barcode Carton</b> : 19344062037153 |
| <b>Item Raw Material</b> : Paper - FSC™ Mix certified paper | Item Lining: None                                                    | Item Window: None                      |
| Item Printing Type: Flexo                                   | Ink: Food Contact Safe Inks                                          | Dimensions Top: 10x10                  |
| Dimensions Base: 10x10                                      | Product Depth: 197                                                   | Weight (per unit): 2.16                |
| Thickness: 360gsm                                           | Item Use: Cold use only                                              | Manufactured: China                    |
| Customise: Print                                            | <b>MOQ Custom</b> : 200000                                           | Mould fees: Yes - see custom packaging |
| Environmental production certified:<br>None                 | Quality product certified: ISO 9001                                  | Factory food safety certified: BRC     |
| Corporate social accreditation: BSCI                        | <b>Home compostable</b> : Certified to NF T51-800 European standards | Industrially compostable: No           |
| Recyclable: No                                              |                                                                      |                                        |