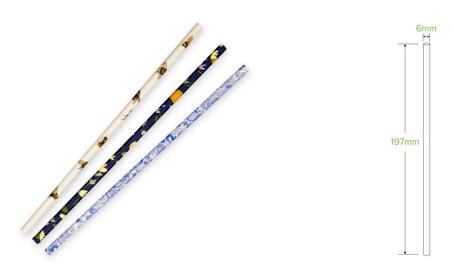

## 6mm Regular Art Series BioStraw JP-PBS-6X197-ART

BioStraws are made from 3 ply premium grade FSC® (Forest Stewardship Council) certified paper sourced from managed plantations.

| Carton Quantity: 2500                                       | Sleeves per UOM: 10                                                  | Units per sleeve: 250                  |
|-------------------------------------------------------------|----------------------------------------------------------------------|----------------------------------------|
| Carton Size: 49x20x21                                       | Gross Weight: 3.000000                                               | <b>Barcode Carton</b> : 19344062036170 |
| <b>Item Raw Material</b> : Paper - FSC™ Mix certified paper | Item Lining: None                                                    | Item Window: None                      |
| Item Printing Type: Flexo                                   | Ink: Food Contact Safe Inks                                          | Dimensions Top: 6x6                    |
| Dimensions Base: 6x6                                        | Product Depth: 197                                                   | Weight (per unit): 1.26                |
| Thickness: 360gsm                                           | Item Use: Cold use only                                              | Manufactured: China                    |
| Customise: Print                                            | <b>MOQ Custom</b> : 200000                                           | Mould fees: Yes - see custom packaging |
| <b>Environmental production certified</b> :<br>None         | Quality product certified: ISO 9001                                  | Factory food safety certified: BRC     |
| Corporate social accreditation: BSCI                        | <b>Home compostable</b> : Certified to NF T51-800 European standards | Industrially compostable: No           |
| Recyclable: No                                              |                                                                      |                                        |