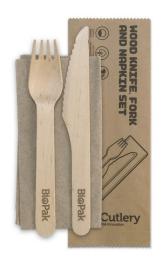

## 16cm Coated Wood Knife, Fork & Napkin Set HY-16KFN-COATED

Made from sustainable sourced and FSC® certified Birchwood, a great alternative to disposable plastic cutlery. Our coated range has coated with a food safe, non-toxic, compostable plant-based carnauba wax.