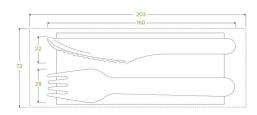

| Carton Quantity: 400                                               | Sleeves per UOM: 4                          | Units per sleeve: 100                             |
|--------------------------------------------------------------------|---------------------------------------------|---------------------------------------------------|
| <b>Carton Size</b> : 47x21.5x30.5                                  | <b>Gross Weight</b> : 3.500000              | <b>Barcode Carton</b> : 19344062041174            |
| <b>Item Raw Material</b> : Wood - FSC™ 100%<br>Certified Birchwood | Item Lining: None                           | Item Window: None                                 |
| Item Printing Type: Offset                                         | Ink: Food Contact Safe Inks                 | Dimensions Top: 205x60                            |
| Dimensions Base: 207x60                                            | Product Depth: 7                            | Weight (per unit): 7                              |
| Thickness: 50                                                      | Item Use: Hot, Cold, Wet & Dry<br>Products  | Manufactured: China                               |
| Customise: Print                                                   | <b>MOQ Custom</b> : 100000                  | Mould fees: Yes - see custom packaging            |
| <b>Environmental production certified</b> :<br>None                | <b>Quality product certified</b> : ISO 9001 | Factory food safety certified: BRC                |
| Corporate social accreditation: SMETA                              | Home compostable: Suitable for composting   | Industrially compostable: Suitable for composting |
| Recyclable: No                                                     |                                             | 1                                                 |