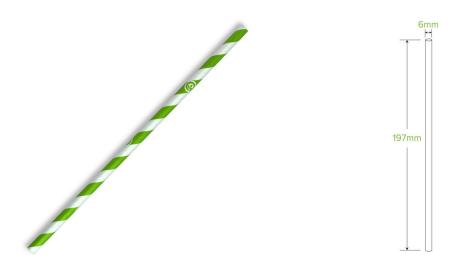

## 6mm Regular Green Stripe BioStraw JP-PBS-6X197-GS

BioStraws are made from 3 ply premium grade FSC® (Forest Stewardship Council) certified paper sourced from managed plantations.

| Carton Quantity: 2500                                       | Sleeves per UOM: 10                                                  | Units per sleeve: 250                  |
|-------------------------------------------------------------|----------------------------------------------------------------------|----------------------------------------|
| Carton Size: 49x20x21                                       | Gross Weight: 3.200000                                               | <b>Barcode Carton</b> : 19344062038587 |
| <b>Item Raw Material</b> : Paper - FSC™ Mix certified paper | Item Lining: None                                                    | Item Window: None                      |
| Item Printing Type: Flexo                                   | Ink: Food Contact Safe Inks                                          | Dimensions Top: 6x6                    |
| Dimensions Base: 6x6                                        | Product Depth: 197                                                   | Weight (per unit): 1.26                |
| Thickness: 360gsm                                           | Item Use: Cold use only                                              | Manufactured: China                    |
| Customise: Print                                            | <b>MOQ Custom</b> : 200000                                           | Mould fees: Yes - see custom packaging |
| <b>Environmental production certified</b> :<br>None         | Quality product certified: ISO 9001                                  | Factory food safety certified: BRC     |
| Corporate social accreditation: BSCI                        | <b>Home compostable</b> : Certified to NF T51-800 European standards | Industrially compostable: No           |
| Recyclable: No                                              |                                                                      |                                        |