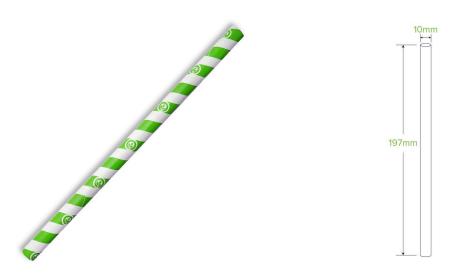

## 10mm Jumbo Green Stripe BioStraw JP-PBS-10X197-GS

BioStraws are made from 3 ply premium grade FSC® (Forest Stewardship Council) certified paper sourced from managed plantations.

| Carton Quantity: 2500                                       | Sleeves per UOM: 25                                                  | Units per sleeve: 100                  |
|-------------------------------------------------------------|----------------------------------------------------------------------|----------------------------------------|
| <b>Carton Size</b> : 51.5x51.5x21.5                         | Gross Weight: 5.000000                                               | <b>Barcode Carton</b> : 19344062038600 |
| <b>Item Raw Material</b> : Paper - FSC™ Mix certified paper | Item Lining: None                                                    | Item Window: None                      |
| Item Printing Type: Flexo                                   | Ink: Food Contact Safe Inks                                          | Dimensions Top: 10x10                  |
| Dimensions Base: 10x10                                      | Product Depth: 197                                                   | Weight (per unit): 2.16                |
| Thickness: 360gsm                                           | Item Use: Cold use only                                              | Manufactured: China                    |
| Customise: Print                                            | <b>MOQ Custom</b> : 200000                                           | Mould fees: Yes - see custom packaging |
| <b>Environmental production certified</b> :<br>None         | Quality product certified: ISO 9001                                  | Factory food safety certified: BRC     |
| Corporate social accreditation: BSCI                        | <b>Home compostable</b> : Certified to NF T51-800 European standards | Industrially compostable: No           |
| Recyclable: No                                              |                                                                      |                                        |