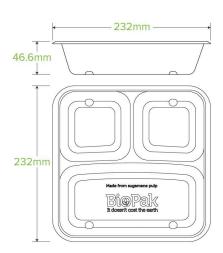

| Carton Quantity: 300                             | Sleeves per UOM: 2                                                       | Units per sleeve: 150                      |
|--------------------------------------------------|--------------------------------------------------------------------------|--------------------------------------------|
| Carton Size: 48x41x26                            | <b>Gross Weight</b> : 12.100000                                          | <b>Barcode Carton</b> : 19344062033902     |
| <b>Item Raw Material</b> : Plant Fibre With PFAS | Item Lining: None                                                        | Item Window: None                          |
| Item Printing Type: None                         | Ink: None                                                                | Brim full capacity: 1291                   |
| Dimensions Top: 232                              | Dimensions Base: 195                                                     | Product Depth: 45                          |
| Weight (per unit): 37                            | Thickness: 0.6mm                                                         | Item Use: Hot, Cold, Wet & Dry<br>Products |
| Manufactured: China                              | <b>Customise</b> : Yes - Please Contact Our<br>Team For More Information | MOQ Custom: MOQ apply see custom packaging |
| Mould fees: Yes - see custom packaging           | Environmental production certified: ISO 14001                            | Quality product certified: ISO 9001        |
| Factory food safety certified: BRC               | Corporate social accreditation: BSCI                                     | Home compostable: No                       |
| Industrially compostable: No                     | Recyclable: No                                                           |                                            |