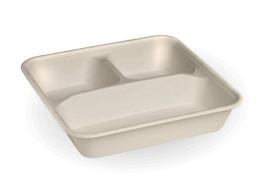

## 3-Compartment Large Natural Plant Fibre Takeaway Base B-LB-3C-N-LARGE

Our plastic-free sugarcane compartment containers are made from rapidly renewable sugarcane pulp, a by-product of the sugar refining industry. They are microwave and oven friendly.