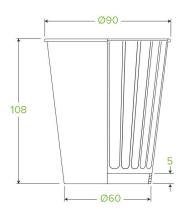

| Carton Quantity: 1000                                                                                               | Sleeves per UOM: 25                                                                                              | Units per sleeve: 40                        |
|---------------------------------------------------------------------------------------------------------------------|------------------------------------------------------------------------------------------------------------------|---------------------------------------------|
| <b>Carton Size</b> : 46.5x46.5x59.5                                                                                 | <b>Gross Weight</b> : 18.600000                                                                                  | <b>Barcode Carton</b> : 19344062011498      |
| Item Raw Material: Paper                                                                                            | Item Lining: Aqueous                                                                                             | Item Window: None                           |
| Item Printing Type: Offset                                                                                          | Ink: Food Contact Safe Inks                                                                                      | Brim full capacity: 395                     |
| Dimensions Top: 90x90                                                                                               | Dimensions Base: 60x60                                                                                           | Product Depth: 108                          |
| Weight (per unit): 17.3                                                                                             | Thickness: 300+260gsm                                                                                            | Item Use: Hot & Wet Products                |
| Manufactured: Taiwan                                                                                                | Customise: Print                                                                                                 | <b>MOQ Custom</b> : 100000                  |
| Mould fees: Yes - see custom packaging                                                                              | Quality product certified: ISO 9001                                                                              | Factory food safety certified:<br>BRC,HACCP |
| <b>Home compostable</b> : Certified to AS5810<br>Australian standards,Certified to NF<br>T51-800 European standards | Industrially compostable: Certified to<br>AS4736 Australian Standards,Certified to<br>EN13432 European Standards | Recyclable: No                              |