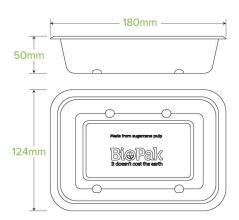

| Carton Quantity: 500                             | Sleeves per UOM: 4                                                       | Units per sleeve: 125                      |
|--------------------------------------------------|--------------------------------------------------------------------------|--------------------------------------------|
| Carton Size: 50x27x38                            | Gross Weight: 9.000000                                                   | <b>Barcode Carton</b> : 19344062033964     |
| <b>Item Raw Material</b> : Plant Fibre With PFAS | Item Lining: None                                                        | Item Window: None                          |
| Item Printing Type: None                         | Ink: None                                                                | Brim full capacity: 679                    |
| Dimensions Top: 180                              | Dimensions Base: 124                                                     | Product Depth: 50                          |
| Weight (per unit): 16                            | Thickness: 0.6mm                                                         | Item Use: Hot, Cold, Wet & Dry<br>Products |
| Manufactured: China                              | <b>Customise</b> : Yes - Please Contact Our<br>Team For More Information | MOQ Custom: MOQ apply see custom packaging |
| Mould fees: Yes - see custom packaging           | Environmental production certified: ISO 14001                            | Quality product certified: ISO 9001        |
| Factory food safety certified: BRC               | Corporate social accreditation: BSCI                                     | Home compostable: No                       |
| Industrially compostable: No                     | Recyclable: No                                                           |                                            |